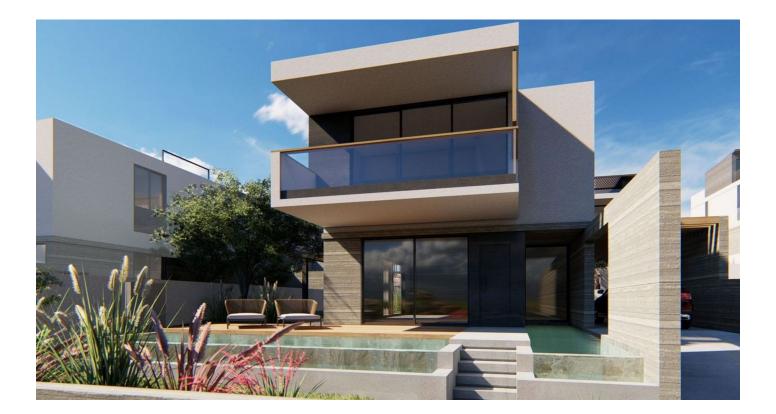

#### N41 - Villas with panoramic and sea views in Limassol

Property status: Project delivered

Location: Cyprus, Limassol, Sfalatziotissa (a district in the Northern part of Limassol)

These villas are set in the suburbs of Limassol: between the residential surroundings and the Mediterranean. With gated entrances and choice of individually-designed homes, resident of these homes will benefit from private outdoor areas, spacious interiors, quality finishes and specifications.

- Double-glazing energy efficient windows
- Thermal insulation
- Marble floor finishes
- Italian wardrobes
- Italian kitchens
- Quality sanitary ware
- Central VRV system in all areas
- Under floor heating in all areas
- Front door audio/video entry units with color monitors
- Electrically operated gates and garage doors
- Swimming pool
- BBQ area