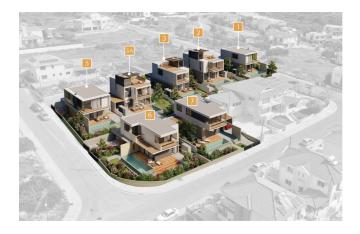

# **Sold & Reserved Properties**

| Sold & Reserved Properties |                                  |
|----------------------------|----------------------------------|
| V1 - Villa                 | Beds: 3; 271 m <sup>2</sup> Sold |
| V2 - Villa                 | Beds: 3; 293 m <sup>2</sup> Sold |
| V3 - Villa                 | Beds: 3; 305 m <sup>2</sup> Sold |
| V3A - Villa                | Beds: 3; 299 m <sup>2</sup> Sold |
| V5 - Villa                 | Beds: 3; 275 m <sup>2</sup> Sold |
| V6 - Villa                 | Beds: 3; 299 m <sup>2</sup> Sold |
| V7 - Villa                 | Beds: 3; 275 m <sup>2</sup> Sold |

### Site Map & Floor Plans