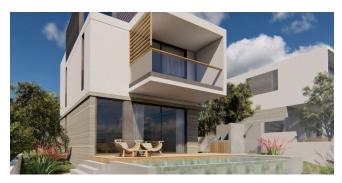

#### N41 - Villas with panoramic and sea views in Limassol

Property status: Project delivered

Location: Cyprus, Limassol, Sfalatziotissa (a district in the Northern part of Limassol)

These villas are set in the suburbs of Limassol: between the residential surroundings and the Mediterranean. With gated entrances and choice of individually-designed homes, resident of these homes will benefit from private outdoor areas, spacious interiors, quality finishes and specifications.

- Double-glazing energy efficient windows
- Thermal insulation
- Marble floor finishes
- Italian wardrobes
- Italian kitchens
- Quality sanitary ware
- Central VRV system in all areas
- Under floor heating in all areas
- Front door audio/video entry units with color monitors
- Electrically operated gates and garage doors
- Swimming pool
- BBQ area