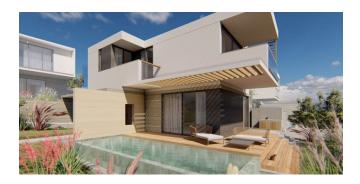

#### N41 - Villas with panoramic and sea views in Limassol

Property status: Project delivered

Location: Cyprus, Limassol, Sfalatziotissa (a district in the Northern part of Limassol)

These villas are set in the suburbs of Limassol: between the residential surroundings and the Mediterranean. With gated entrances and choice of individually-designed homes, resident of these homes will benefit from private outdoor areas, spacious interiors, quality finishes and specifications.

- Double-glazing energy efficient windows
- Thermal insulation
- Marble floor finishes
- Italian wardrobes
- Italian kitchens
- Quality sanitary ware
- Central VRV system in all areas
- Under floor heating in all areas
- Front door audio/video entry units with color monitors
- Electrically operated gates and garage doors
- Swimming pool
- BBQ area