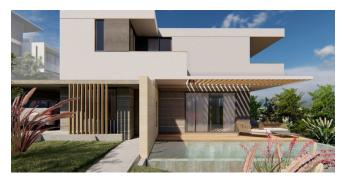

#### N41 - Villas with panoramic and sea views in Limassol

Property status: Project delivered

Location: Cyprus, Limassol, Sfalatziotissa (a district in the Northern part of Limassol)

These villas are set in the suburbs of Limassol: between the residential surroundings and the Mediterranean. With gated entrances and choice of individually-designed homes, resident of these homes will benefit from private outdoor areas, spacious interiors, quality finishes and specifications.

- Double-glazing energy efficient windows
- Thermal insulation
- Marble floor finishes
- Italian wardrobes
- Italian kitchens
- Quality sanitary ware
- Central VRV system in all areas
- Under floor heating in all areas
- Front door audio/video entry units with color monitors
- Electrically operated gates and garage doors
- Swimming pool
- BBQ area