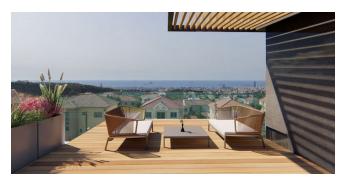

#### N41 - Villas with panoramic and sea views in Limassol

Property status: Project delivered

Location: Cyprus, Limassol, Sfalatziotissa (a district in the Northern part of Limassol)

These villas are set in the suburbs of Limassol: between the residential surroundings and the Mediterranean. With gated entrances and choice of individually-designed homes, resident of these homes will benefit from private outdoor areas, spacious interiors, quality finishes and specifications.

- Double-glazing energy efficient windows
- Thermal insulation
- Marble floor finishes
- Italian wardrobes
- Italian kitchens
- Quality sanitary ware
- Central VRV system in all areas
- Under floor heating in all areas
- Front door audio/video entry units with color monitors
- Electrically operated gates and garage doors
- Swimming pool
- BBQ area