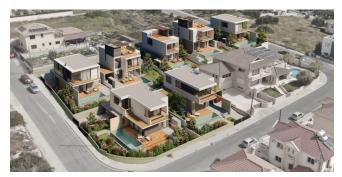

#### N41 - Villas with panoramic and sea views in Limassol

Property status: Project delivered

Location: Cyprus, Limassol, Sfalatziotissa (a district in the Northern part of Limassol)

These villas are set in the suburbs of Limassol: between the residential surroundings and the Mediterranean. With gated entrances and choice of individually-designed homes, resident of these homes will benefit from private outdoor areas, spacious interiors, quality finishes and specifications.