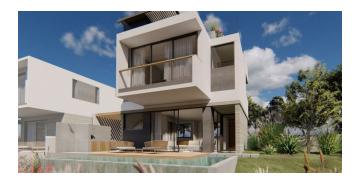

#### N41 - Villas with panoramic and sea views in Limassol

Property status: Project delivered

Location: Cyprus, Limassol, Sfalatziotissa (a district in the Northern part of Limassol)

These villas are set in the suburbs of Limassol: between the residential surroundings and the Mediterranean. With gated entrances and choice of individually-designed homes, resident of these homes will benefit from private outdoor areas, spacious interiors, quality finishes and specifications.

- Double-glazing energy efficient windows
- Thermal insulation
- Marble floor finishes
- Italian wardrobes
- Italian kitchens
- Quality sanitary ware
- Central VRV system in all areas
- Under floor heating in all areas
- Front door audio/video entry units with color monitors
- Electrically operated gates and garage doors
- Swimming pool
- BBQ area