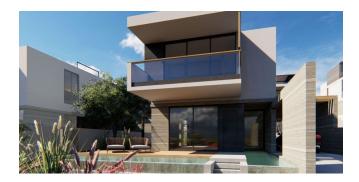

#### N41 - Villas with panoramic and sea views in Limassol

Property status: Project delivered

Location: Cyprus, Limassol, Sfalatziotissa (a district in the Northern part of Limassol)

These villas are set in the suburbs of Limassol: between the residential surroundings and the Mediterranean. With gated entrances and choice of individually-designed homes, resident of these homes will benefit from private outdoor areas, spacious interiors, quality finishes and specifications.

- Double-glazing energy efficient windows
- Thermal insulation
- Marble floor finishes
- Italian wardrobes
- Italian kitchens
- Quality sanitary ware
- Central VRV system in all areas
- Under floor heating in all areas
- Front door audio/video entry units with color monitors
- Electrically operated gates and garage doors
- Swimming pool
- BBQ area