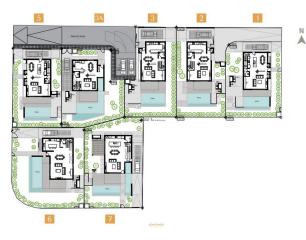

### Site Map & Floor Plans

# **Sold & Reserved Properties**

| Sold & Reserved Properties |                                  |
|----------------------------|----------------------------------|
| V1 - Villa                 | Beds: 3; 271 m <sup>2</sup> Sold |
| V2 - Villa                 | Beds: 3; 293 m <sup>2</sup> Sold |
| V3 - Villa                 | Beds: 3; 305 m <sup>2</sup> Sold |
| V3A - Villa                | Beds: 3; 299 m <sup>2</sup> Sold |
| V5 - Villa                 | Beds: 3; 275 m <sup>2</sup> Sold |
| V6 - Villa                 | Beds: 3; 299 m <sup>2</sup> Sold |
| V7 - Villa                 | Beds: 3; 275 m <sup>2</sup> Sold |