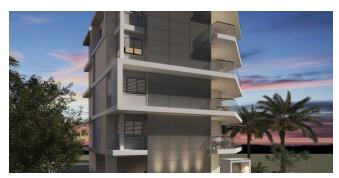

# N43 - Apartments in Limassol center, in 150 meters from the sea

Property status: Project delivered

Location: Cyprus, Limassol district of Neapolis

The project is located in the central part of Limassol, just 150 meters from the sea. The building will consist of only 4 spacious apartments, one apartment per floor. The upper apartment will have a roof garden. Each apartment will have assigned 2 parking spaces, and a storage room. All amenities, as well as the beachfront, are in walking distance from the development.