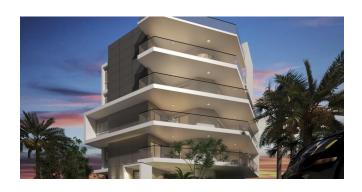

# N43 - Apartments in Limassol center, in 150 meters from the sea

Property status: Project delivered

Location: Cyprus, Limassol district of Neapolis

The project is located in the central part of Limassol, just 150 meters from the sea. The building will consist of only 4 spacious apartments, one apartment per floor. The upper apartment will have a roof garden. Each apartment will have assigned 2 parking spaces, and a storage room. All amenities, as well as the beachfront, are in walking distance from the development.