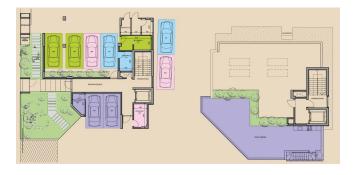

lopment.

#### Other specifications:

- Marble or granite flooring and stairs
- Video phone system
- Burglar alarm
- Full installation of central heating-cooling (VRV)
- Italian kitchens
- Italian doors

The Project has EPC certificate with "B" Energy Efficiency Rating

### **Area & Prices**

#### **Sold & Reserved Properties**

| Sold & Reserved Properties |                                  |
|----------------------------|----------------------------------|
| 101 - Apartment            | Beds: 4; 229 m <sup>2</sup> Sold |
| 201 - Apartment            | Beds: 4; 230 m <sup>2</sup> Sold |
| 301 - Apartment            | Beds: 4; 231 m <sup>2</sup> Sold |
| 401 - Apartment            | Beds: 4; 295 m <sup>2</sup> Sold |

#### **Map Location**



















## Site Map & Floor Plans