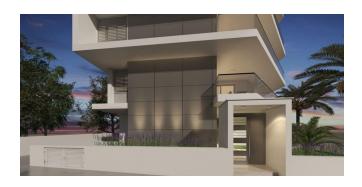

# N43 - Apartments in Limassol center, in 150 meters from the sea

Property status: Project delivered

Location: Cyprus, Limassol district of Neapolis

The project is located in the central part of Limassol, just 150 meters from the sea. The building will consist of only 4 spacious apartments, one apartment per floor. The upper apartment will have a roof garden. Each apartment will have assigned 2 parking spaces, and a storage room. All amenities, as well as the beachfront, are in walking distance from the development.