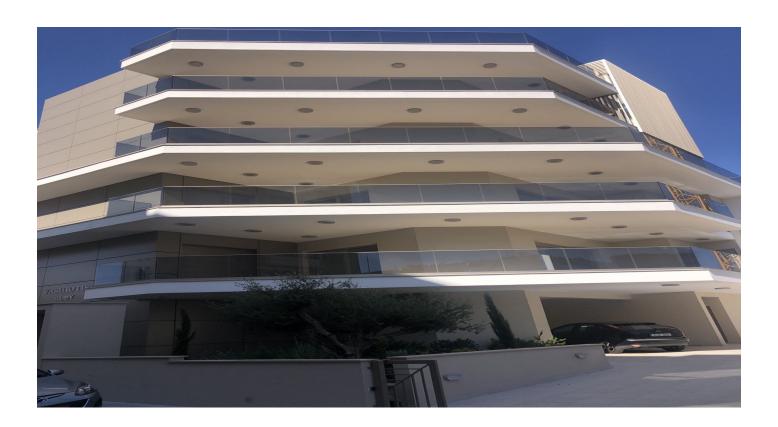

# N43 - Apartments in Limassol center, in 150 meters from the sea

Property status: Project delivered

Location: Cyprus, Limassol district of Neapolis

The project is located in the central part of Limassol, just 150 meters from the sea. The building will consist of only 4 spacious apartments, one apartment per floor. The upper apartment will have a roof garden. Each apartment will have assigned 2 parking spaces, and a storage room. All amenities, as well as the beachfront, are in walking distance from the development.

#### Other specifications:

- Marble or granite flooring and stairs
- Video phone system
- Burglar alarm
- Full installation of central heating-cooling (VRV)
- Italian kitchens
- Italian doors

The Project has EPC certificate with "B" Energy Efficiency Rating