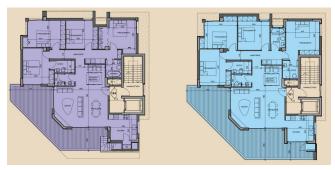

## Site Map & Floor Plans

#### **Sold & Reserved Properties**

| Sold & Reserved Properties |                                  |
|----------------------------|----------------------------------|
| 101 - Apartment            | Beds: 4; 229 m <sup>2</sup> Sold |
| 201 - Apartment            | Beds: 4; 230 m <sup>2</sup> Sold |
| 301 - Apartment            | Beds: 4; 231 m <sup>2</sup> Sold |
| 401 - Apartment            | Beds: 4; 295 m <sup>2</sup> Sold |