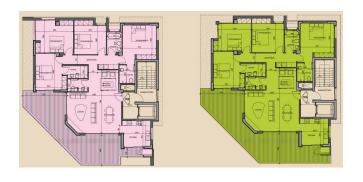

## Site Map & Floor Plans

#### **Sold & Reserved Properties**

| Sold & Reserved Properties |                                  |
|----------------------------|----------------------------------|
| 101 - Apartment            | Beds: 4; 229 m <sup>2</sup> Sold |
| 201 - Apartment            | Beds: 4; 230 m <sup>2</sup> Sold |
| 301 - Apartment            | Beds: 4; 231 m <sup>2</sup> Sold |
| 401 - Apartment            | Beds: 4; 295 m <sup>2</sup> Sold |