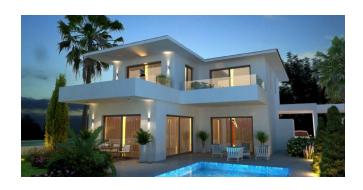

#### N44 - Contemporary villas in Pyla, Larnaca

Property status: Project delivered

Location: Cyprus, Larnaca, Pyla (the North-Eastern suburb of Larnaca)

Contemporary residences in Pyla are ten minutes from downtown and just a stroll away from the waterfront, accompanied by scenic views of land and sky. In this beautiful area, 20 unique two-storey villas have been developed. Open plan living spaces are filled with natural light, and professionally designed Italian kitchen with ceramic floor tiles and granite worktops, create the perfect environment for cosy family encounters. A marble staircase leads to the first level of 3 or 4 spacious bedrooms of which the master bedroom includes a private bathroom. The villas feature double-glazed windows directly fitted on the walls, main entrance doors are made of natural solid wood and tiled patios extending to the garden, yard and swimming pool for pleasant relaxation. The Project has EPC certificate with "A" Energy Efficiency Rating