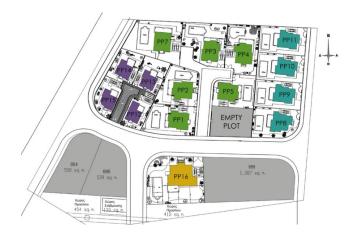

# Site Map & Floor Plans

# **Sold & Reserved Properties**

| Sold & Reserved Properties |                                  |
|----------------------------|----------------------------------|
| PP13 - Villa               | Beds: 3; 155 m <sup>2</sup> Sold |
| PP14 - Villa               | Beds: 3; 155 m <sup>2</sup> Sold |
| PP15 - Villa               | Beds: 3; 155 m <sup>2</sup> Sold |
| PP19 - Villa               | Beds: 3; 215 m <sup>2</sup> Sold |
| PP20 - Villa               | Beds: 4; 237 m <sup>2</sup> Sold |