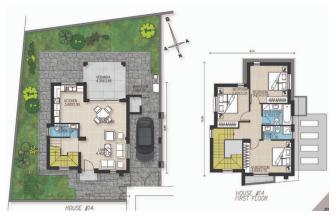

#### N44 - Contemporary villas in Pyla, Larnaca

Property status: Project delivered

Location: Cyprus, Larnaca, Pyla (the North-Eastern suburb of Larnaca)

Contemporary residences in Pyla are ten minutes from downtown and just a stroll away from the waterfront, accompanied by scenic views of land and sky. In this beautiful area, 20 unique two-storey villas have been developed. Open plan living spaces are filled with natural light, and professionally designed Italian kitchen with ceramic floor tiles and granite worktops, create the perfect environment for cosy family encounters. A marble staircase leads to the first level of 3 or 4 spacious bedrooms of which the master bedroom includes a private bathroom. The villas feature double-glazed windows directly fitted on the walls, main entrance doors are made of natural solid wood and tiled patios extending to the garden, yard and swimming pool for pleasant relaxation. The Project has EPC certificate with "A" Energy Efficiency Rating

# Site Map & Floor Plans