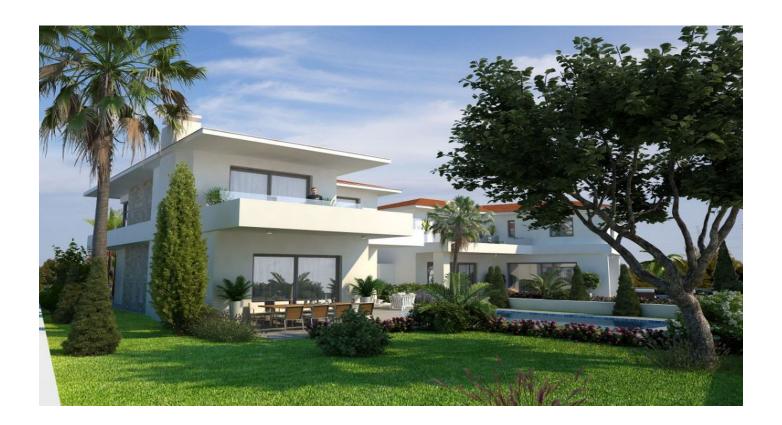

#### N44 - Contemporary villas in Pyla, Larnaca

Property status: Project delivered

Location: Cyprus, Larnaca, Pyla (the North-Eastern suburb of Larnaca)

Contemporary residences in Pyla are ten minutes from downtown and just a stroll away from the waterfront, accompanied by scenic views of land and sky. In this beautiful area, 20 unique two-storey villas have been developed. Open plan living spaces are filled with natural light, and professionally designed Italian kitchen with ceramic floor tiles and granite worktops, create the perfect environment for cosy family encounters. A marble staircase leads to the first level of 3 or 4 spacious bedrooms of which the master bedroom includes a private bathroom. The villas feature double-glazed windows directly fitted on the walls, main entrance doors are made of natural solid wood and tiled patios extending to the garden, yard and swimming pool for pleasant relaxation. The Project has EPC certificate with "A" Energy Efficiency Rating