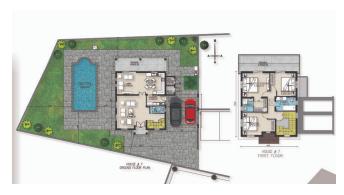

s, main entrance doors are made of natural solid wood and tiled patios extending to the garden, yard and swimming pool for pleasant relaxation. The Project has EPC certificate with "A" Energy Efficiency Rating

#### **Area & Prices**

# **Sold & Reserved Properties**

| Sold & Reserved Properties |                                  |
|----------------------------|----------------------------------|
| PP13 - Villa               | Beds: 3; 155 m <sup>2</sup> Sold |
| PP14 - Villa               | Beds: 3; 155 m <sup>2</sup> Sold |
| PP15 - Villa               | Beds: 3; 155 m <sup>2</sup> Sold |
| PP19 - Villa               | Beds: 3; 215 m <sup>2</sup> Sold |
| PP20 - Villa               | Beds: 4; 237 m <sup>2</sup> Sold |

### **Map Location**



















# Site Map & Floor Plans