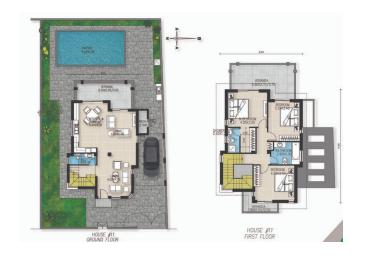

#### N44 - Contemporary villas in Pyla, Larnaca

Property status: Project delivered

Location: Cyprus, Larnaca, Pyla (the North-Eastern suburb of Larnaca)

Contemporary residences in Pyla are ten minutes from downtown and just a stroll away from the waterfront, accompanied by scenic views of land and sky. In this beautiful area, 20 unique two-storey villas have been developed. Open plan living spaces are filled with natural light, and professionally designed Italian kitchen with ceramic floor tiles and granite worktops, create the perfect environment for cosy family encounters. A marble staircase leads to the first level of 3 or 4 spacious bedrooms of which the master bedroom includes a private bathroom. The villas feature double-glazed windows directly fitted on the walls, main entrance doors are made of natural solid wood and tiled patios extending to the garden, yard and swimming pool for pleasant relaxation. The Project has EPC certificate with "A" Energy Efficiency Rating

# Site Map & Floor Plans