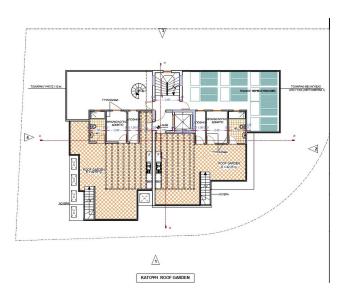

## **Site Map & Floor Plans**

#### N61 - Apartments in Larnaca central area

Property status: Project delivered

Location: Cyprus, Larnaca, sea port area

The project consists of eight two bedroom and two bathroom apartments- all with spacious and contemporary living areas. There are two apartments per floor - ensuring optimum privacy for potential buyers. The two fifth floor apartments benefit from individual private and luxury roof-gardens with lovely views of the neighbourhood. Each apartment has one parking place and a storage room on the ground level. The residential neighborhood is quiet and family orientated surrounded by residential properties. The project is very near to supermarkets, private schools such as the American Academy and with immediate access to highways to Nicosia, Limassol, Paphos and Ammoxostos.