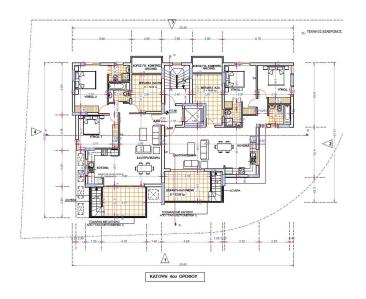

## **Site Map & Floor Plans**

#### N61 - Apartments in Larnaca central area

Property status: Project delivered

Location: Cyprus, Larnaca, sea port area

The project consists of eight two bedroom and two bathroom apartments- all with spacious and contemporary living areas. There are two apartments per floor - ensuring optimum privacy for potential buyers. The two fifth floor apartments benefit from individual private and luxury roof-gardens with lovely views of the neighbourhood. Each apartment has one parking place and a storage room on the ground level. The residential neighborhood is quiet and family orientated surrounded by residential properties. The project is very near to supermarkets, private schools such as the American Academy and with immediate access to highways to Nicosia, Limassol, Paphos and Ammoxostos.