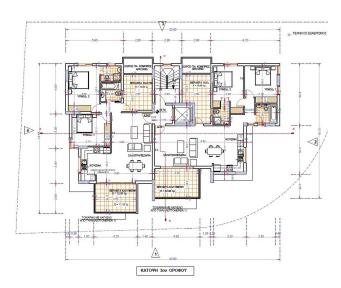

## **Site Map & Floor Plans**

#### N61 - Apartments in Larnaca central area

Property status: Project delivered

Location: Cyprus, Larnaca, sea port area

The project consists of eight two bedroom and two bathroom apartments- all with spacious and contemporary living areas. There are two apartments per floor - ensuring optimum privacy for potential buyers. The two fifth floor apartments benefit from individual private and luxury roof-gardens with lovely views of the neighbourhood. Each apartment has one parking place and a storage room on the ground level. The residential neighborhood is quiet and family orientated surrounded by residential properties. The project is very near to supermarkets, private schools such as the American Academy and with immediate access to highways to Nicosia, Limassol, Paphos and Ammoxostos.