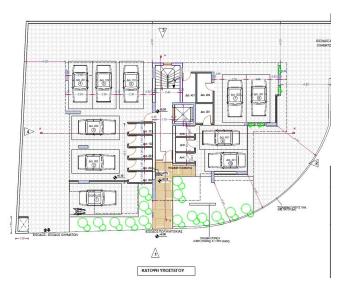

#### N61 - Apartments in Larnaca central area

Property status: Project delivered

Location: Cyprus, Larnaca, sea port area

The project consists of eight two bedroom and two bathroom apartments- all with spacious and contemporary living areas. There are two apartments per floor - ensuring optimum privacy for potential buyers. The two fifth floor apartments benefit from individual private and luxury roof-gardens with lovely views of the neighbourhood. Each apartment has one parking place and a storage room on the ground level. The residential neighborhood is quiet and family orientated surrounded by residential properties. The project is very near to supermarkets, private schools such as the American Academy and with immediate access to highways to Nicosia, Limassol, Paphos and Ammoxostos.

## **Site Map & Floor Plans**