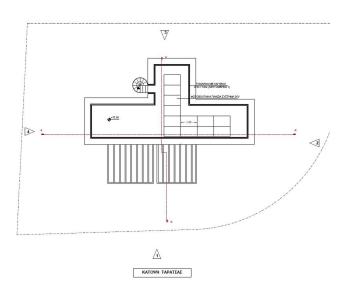

## **Site Map & Floor Plans**

#### N61 - Apartments in Larnaca central area

Property status: Project delivered

Location: Cyprus, Larnaca, sea port area

The project consists of eight two bedroom and two bathroom apartments- all with spacious and contemporary living areas. There are two apartments per floor - ensuring optimum privacy for potential buyers. The two fifth floor apartments benefit from individual private and luxury roof-gardens with lovely views of the neighbourhood. Each apartment has one parking place and a storage room on the ground level. The residential neighborhood is quiet and family orientated surrounded by residential properties. The project is very near to supermarkets, private schools such as the American Academy and with immediate access to highways to Nicosia, Limassol, Paphos and Ammoxostos.