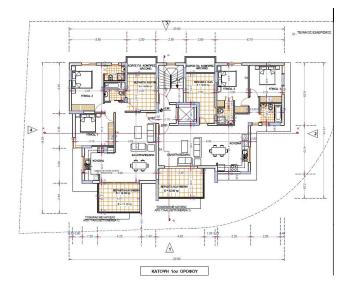

#### N61 - Apartments in Larnaca central area

Property status: Project delivered

Location: Cyprus, Larnaca, sea port area

The project consists of eight two bedroom and two bathroom apartments- all with spacious and contemporary living areas. There are two apartments per floor - ensuring optimum privacy for potential buyers. The two fifth floor apartments benefit from individual private and luxury roof-gardens with lovely views of the neighbourhood. Each apartment has one parking place and a storage room on the ground level. The residential neighborhood is quiet and family orientated surrounded by residential properties. The project is very near to supermarkets, private schools such as the American Academy and with immediate access to highways to Nicosia, Limassol, Paphos and Ammoxostos.

## **Site Map & Floor Plans**