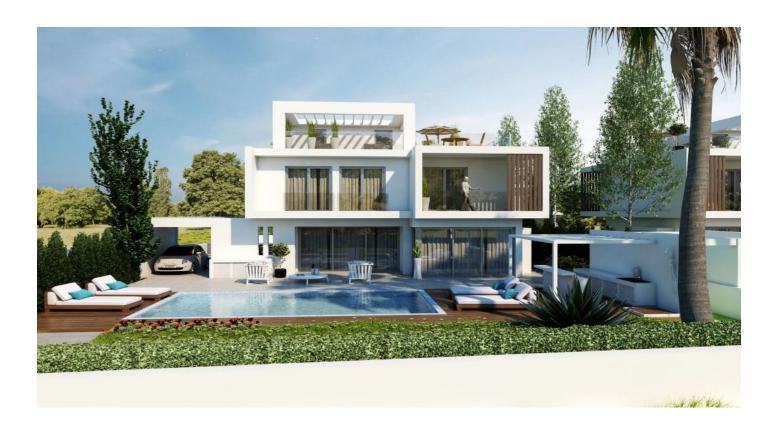

## N62 - Complex of contemporary villas in 500 meters from the beach in Larnaca

Property status: Delivery - House 2 will be ready in 6 months

Location: Cyprus, Larnaca, Tourist area (the Northern part of the city) on the sea coast

The Villas are located within the heart of the Larnaca tourist area, just 500 meters away from the sandy beaches of Larnaca. The area features hotels, restaurants and other entertaining facilities all by the beach. Designed with a contemporary unique style and elegant detail, villas offer beautiful and spacious 3 and 4 bedroom homes. Living spaces are light-hearted, welcoming and comfortable, with quality finishes. All fittings and finishes have been meticulously chosen. Each villa is set over 3 spacious levels and has a large garden area and swimming pool with a pool bar for the relaxation and outdoor dining and family enjoyment.