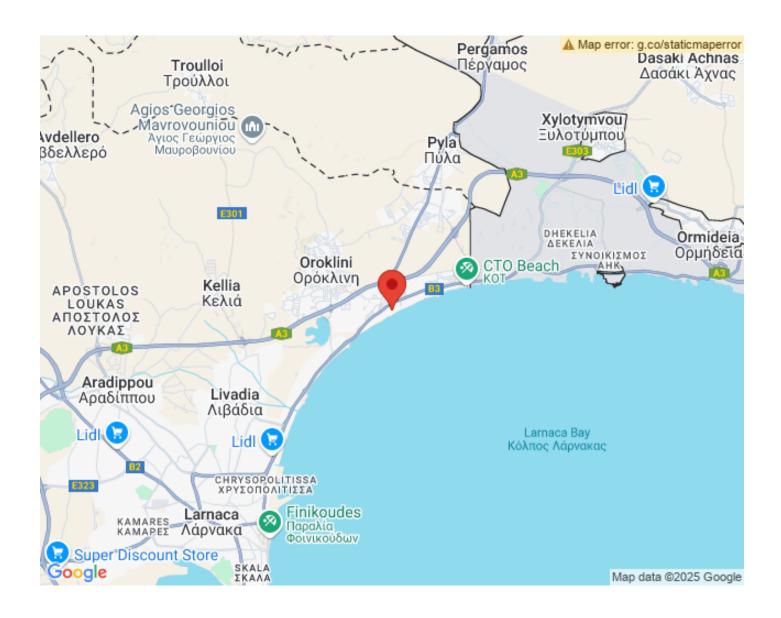

| Parking Place: 2 |
| Covered Veranda: 43 m2                       |                  |
| Price per sq.m: € 3,431                      |                  |

## **Sold & Reserved Properties**

| Sold & Reserved Properties |                                      |
|----------------------------|--------------------------------------|
| 1 - Villa                  | Beds: 3; 245 m <sup>2</sup> Sold     |
| 3 - Villa                  | Beds: 3; 314 m <sup>2</sup> Sold     |
| 4 - Villa                  | Beds: 3; 314 m <sup>2</sup> Reserved |
| 5 - Villa                  | Beds: 3; 217 m <sup>2</sup> Sold     |
| 6 - Villa                  | Beds: 3; 217 m <sup>2</sup> Sold     |
| 7 - Villa                  | Beds: 4; 286 m <sup>2</sup> Sold     |

## **Map Location**