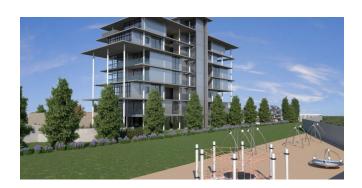

# N65 - Apartments in Protaras, in 350 meters from the beach

Property status: Project delivered

Location: Cyprus, Protaras

The project is located just 350 meters from a beach and offers unobstructed sea views in the heart of Protaras. The building consists of 21 two and three-bedroom apartments with floor-to-ceiling glass windows and balconies. Two penthouses boast a private roof garden and swimming pool that gracefully touch the horizon. This gated development will enjoy in-house services, concierge, facilities and dining at plaza restaurant.