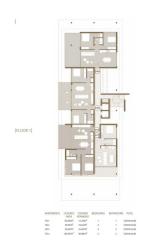

; 115 m <sup>2</sup> Sold     |
| 401 - Apartment            | Beds: 3; 169 m <sup>2</sup> Sold     |
| 401-1 - Apartment          | Beds: 2; 93 m <sup>2</sup> Reserved  |
| 402 - Apartment            | Beds: 2; 101 m <sup>2</sup> Sold     |
| 403 - Apartment            | Beds: 2; 103 m <sup>2</sup> Sold     |
| 501 - Apartment            | Beds: 2; 120 m <sup>2</sup> Sold     |
| 402-2 - Apartment          | Beds: 2; 111 m <sup>2</sup> Reserved |
| 502 - Apartment            | Beds: 2; 114 m <sup>2</sup> Sold     |
| 503 - Apartment            | Beds: 2; 114 m <sup>2</sup> Sold     |
| 601 - Penthouse            | Beds: 3; 138 m <sup>2</sup> Sold     |
| 602 - Penthouse            | Beds: 2; 167 m <sup>2</sup> Sold     |

#### **Map Location**













### **Site Map & Floor Plans**