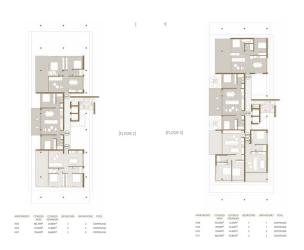

## **Sold & Reserved Properties**

| Sold & Reserved Properties |                                      |
|----------------------------|--------------------------------------|
| 101 - Apartment            | Beds: 3; 166 m <sup>2</sup> Sold     |
| 102 - Apartment            | Beds: 2; 104 m <sup>2</sup> Sold     |
| 103 - Apartment            | Beds: 2; 111 m <sup>2</sup> Sold     |
| 201 - Apartment            | Beds: 2; 124 m <sup>2</sup> Sold     |
| 202 - Apartment            | Beds: 2; 108 m <sup>2</sup> Sold     |
| 203 - Apartment            | Beds: 2; 117 m <sup>2</sup> Sold     |
| 301 - Apartment            | Beds: 3; 160 m <sup>2</sup> Sold     |
| 302 - Apartment            | Beds: 2; 104 m <sup>2</sup> Sold     |
| 303 - Apartment            | Beds: 2; 115 m <sup>2</sup> Sold     |
| 401 - Apartment            | Beds: 3; 169 m <sup>2</sup> Sold     |
| 401-1 - Apartment          | Beds: 2; 93 m <sup>2</sup> Reserved  |
| 402 - Apartment            | Beds: 2; 101 m <sup>2</sup> Sold     |
| 403 - Apartment            | Beds: 2; 103 m <sup>2</sup> Sold     |
| 501 - Apartment            | Beds: 2; 120 m <sup>2</sup> Sold     |
| 402-2 - Apartment          | Beds: 2; 111 m <sup>2</sup> Reserved |
| 502 - Apartment            | Beds: 2; 114 m <sup>2</sup> Sold     |
| 503 - Apartment            | Beds: 2; 114 m <sup>2</sup> Sold     |
| 601 - Penthouse            | Beds: 3; 138 m <sup>2</sup> Sold     |
| 602 - Penthouse            | Beds: 2; 167 m <sup>2</sup> Sold     |

### **Site Map & Floor Plans**