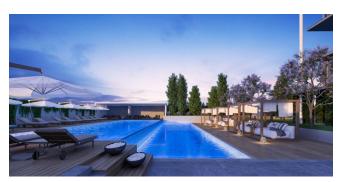

# N65 - Apartments in Protaras, in 350 meters from the beach

Property status: Project delivered

Location: Cyprus, Protaras

The project is located just 350 meters from a beach and offers unobstructed sea views in the heart of Protaras. The building consists of 21 two and three-bedroom apartments with floor-to-ceiling glass windows and balconies. Two penthouses boast a private roof garden and swimming pool that gracefully touch the horizon. This gated development will enjoy in-house services, concierge, facilities and dining at plaza restaurant.