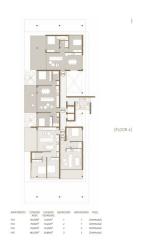

## **Sold & Reserved Properties**

| Sold & Reserved Properties |                                      |
|----------------------------|--------------------------------------|
| 101 - Apartment            | Beds: 3; 166 m <sup>2</sup> Sold     |
| 102 - Apartment            | Beds: 2; 104 m <sup>2</sup> Sold     |
| 103 - Apartment            | Beds: 2; 111 m <sup>2</sup> Sold     |
| 201 - Apartment            | Beds: 2; 124 m <sup>2</sup> Sold     |
| 202 - Apartment            | Beds: 2; 108 m <sup>2</sup> Sold     |
| 203 - Apartment            | Beds: 2; 117 m <sup>2</sup> Sold     |
| 301 - Apartment            | Beds: 3; 160 m <sup>2</sup> Sold     |
| 302 - Apartment            | Beds: 2; 104 m <sup>2</sup> Sold     |
| 303 - Apartment            | Beds: 2; 115 m <sup>2</sup> Sold     |
| 401 - Apartment            | Beds: 3; 169 m <sup>2</sup> Sold     |
| 401-1 - Apartment          | Beds: 2; 93 m <sup>2</sup> Reserved  |
| 402 - Apartment            | Beds: 2; 101 m <sup>2</sup> Sold     |
| 403 - Apartment            | Beds: 2; 103 m <sup>2</sup> Sold     |
| 501 - Apartment            | Beds: 2; 120 m <sup>2</sup> Sold     |
| 402-2 - Apartment          | Beds: 2; 111 m <sup>2</sup> Reserved |
| 502 - Apartment            | Beds: 2; 114 m <sup>2</sup> Sold     |
| 503 - Apartment            | Beds: 2; 114 m <sup>2</sup> Sold     |
| 601 - Penthouse            | Beds: 3; 138 m <sup>2</sup> Sold     |
| 602 - Penthouse            | Beds: 2; 167 m <sup>2</sup> Sold     |

### **Site Map & Floor Plans**