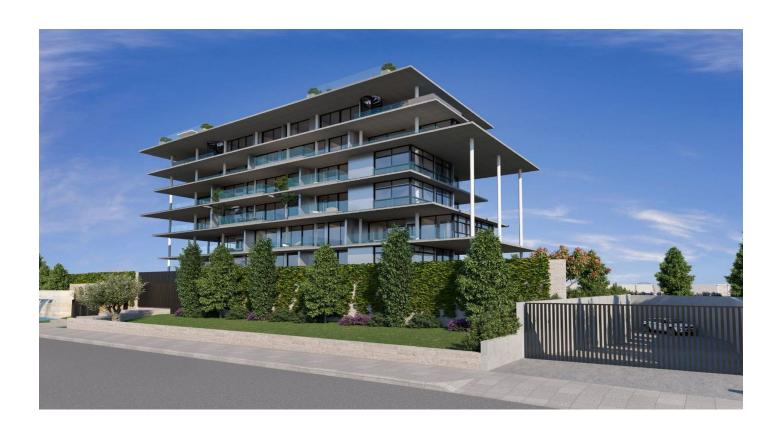

# N65 - Apartments in Protaras, in 350 meters from the beach

Property status: Project delivered

Location: Cyprus, Protaras

The project is located just 350 meters from a beach and offers unobstructed sea views in the heart of Protaras. The building consists of 21 two and three-bedroom apartments with floor-to-ceiling glass windows and balconies. Two penthouses boast a private roof garden and swimming pool that gracefully touch the horizon. This gated development will enjoy in-house services, concierge, facilities and dining at plaza restaurant.