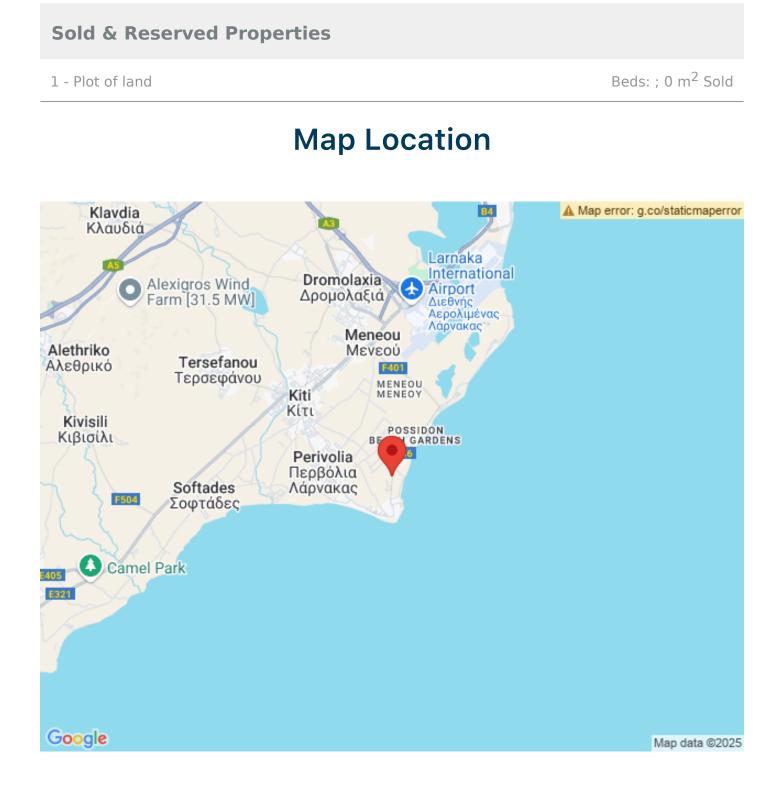

# N80 - Plot at the seafront in Pervolia, Larnaca

Property status: For sale

Location: Cyprus, Larnaca, Pervolia (10-minute drive south of Larnaca)



## **PLOT PARAMETERS AND PLANNING RESTRICTIONS:**

Zoning T2a (Tourist Zone) with direct access to a road. **Option 1** - Hotel Development Maximum allowable Density 45% x 120% = 54% Maximum allowable Coverage 20% No. of floors 3 - maximum height of building 13,10 m **Option 2** - "Tourist Village" Development Maximum allowable Density 40% x 120% = 48% Maximum allowable Coverage 20% No. of floors 2 - maximum height of building 8,30 m **Option 3** - Residential Development Maximum allowable Density 20% Maximum allowable Coverage 20% No. of floors 2 - maximum height of building 8,30 m

## **Area & Prices**

## **Sold & Reserved Properties**