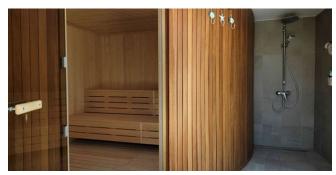

# N94 - Custom designed villa in 150m. to the sea

Property status: Project delivered

Location: Cyprus, Limassol, Amathusa district.

This custom made villa is built in four floors with total covered area of 730 sq.m. and big land, so the terrace, big swimming pool, sauna, outdoor shower and barbeque area allow to enjoy sunny days and relax all year round next to the sea.

#### **Specifications:**

- Secured gated entrance
- High tech lift see-through
- Smart home automation system
- Underfloor heating and VRV system
- Italian kitchen Scavollini
- Outdoor swimming pool, sauna and shower area
- Spacious barbeque area
- Landscaped garden
- Maid's room
- Covered parking for 2 cars