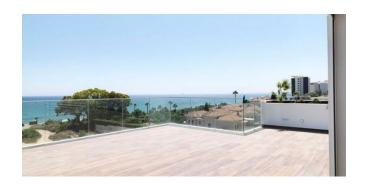

# N94 - Custom designed villa in 150m. to the sea

Property status: Project delivered

Location: Cyprus, Limassol, Amathusa district.

This custom made villa is built in four floors with total covered area of 730 sq.m. and big land, so the terrace, big swimming pool, sauna, outdoor shower and barbeque area allow to enjoy sunny days and relax all year round next to the sea.