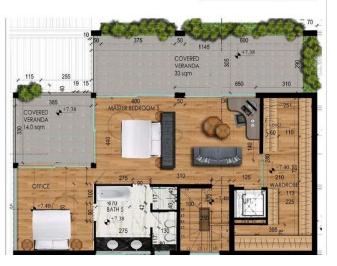

built in four floors with total covered area of 730 sq.m. and big land, so the terrace, big swimming pool, sauna, outdoor shower and barbeque area allow to enjoy sunny days and relax all year round next to the sea.

#### **Specifications:**

- Secured gated entrance
- High tech lift see-through
- Smart home automation system
- Underfloor heating and VRV system
- Italian kitchen Scavollini
- Outdoor swimming pool, sauna and shower area
- Spacious barbeque area
- Landscaped garden
- Maid's room
- Covered parking for 2 cars

# **Area & Prices**

# **Sold & Reserved Properties**

### **Sold & Reserved Properties**

1 - Villa Beds: 5; 1212 m<sup>2</sup> Sold

# **Map Location**





































# Site Map & Floor Plans

### **GROUND FLOOR**



## 1st FLOOR



### 2nd FLOOR



### **ROOF FLOOR**