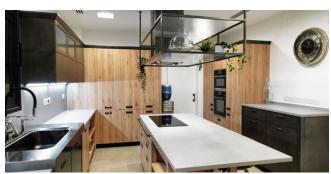

#### **Specifications:**

- Secured gated entrance
- High tech lift see-through
- Smart home automation system
- Underfloor heating and VRV system
- Italian kitchen Scavollini
- Outdoor swimming pool, sauna and shower area
- Spacious barbeque area
- Landscaped garden
- Maid's room
- Covered parking for 2 cars