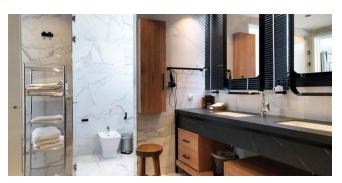

#### **Specifications:**

- Secured gated entrance
- High tech lift see-through
- Smart home automation system
- Underfloor heating and VRV system
- Italian kitchen Scavollini
- Outdoor swimming pool, sauna and shower area
- Spacious barbeque area
- Landscaped garden
- Maid's room
- Covered parking for 2 cars