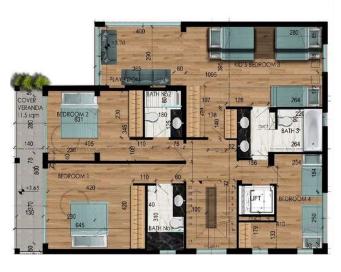

om made villa is built in four floors with total covered area of 730 sq.m. and big land, so the terrace, big swimming pool, sauna, outdoor shower and barbeque area allow to enjoy sunny days and relax all year round next to the sea.

#### **Specifications:**

- Secured gated entrance
- High tech lift see-through
- Smart home automation system
- Underfloor heating and VRV system
- Italian kitchen Scavollini
- Outdoor swimming pool, sauna and shower area
- Spacious barbeque area
- Landscaped garden
- Maid's room
- Covered parking for 2 cars

# **Area & Prices**

# **Sold & Reserved Properties**

### **Sold & Reserved Properties**

1 - Villa Beds: 5; 1212 m<sup>2</sup> Sold

# **Map Location**





































# Site Map & Floor Plans

### **GROUND FLOOR**



## 1st FLOOR



### 2nd FLOOR



### **ROOF FLOOR**