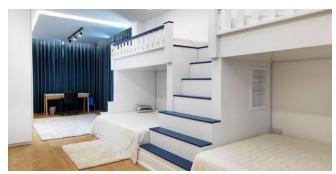

# N94 - Custom designed villa in 150m. to the sea

Property status: Project delivered

Location: Cyprus, Limassol, Amathusa district.

This custom made villa is built in four floors with total covered area of 730 sq.m. and big land, so the terrace, big swimming pool, sauna, outdoor shower and barbeque area allow to enjoy sunny days and relax all year round next to the sea.

#### **Specifications:**

- Secured gated entrance
- High tech lift see-through
- Smart home automation system
- Underfloor heating and VRV system
- Italian kitchen Scavollini
- Outdoor swimming pool, sauna and shower area
- Spacious barbeque area
- Landscaped garden
- Maid's room
- Covered parking for 2 cars