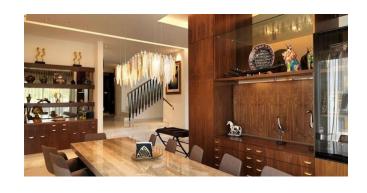

# N94 - Custom designed villa in 150m. to the sea

Property status: Project delivered

Location: Cyprus, Limassol, Amathusa district.

This custom made villa is built in four floors with total covered area of 730 sq.m. and big land, so the terrace, big swimming pool, sauna, outdoor shower and barbeque area allow to enjoy sunny days and relax all year round next to the sea.

#### **Specifications:**

- Secured gated entrance
- High tech lift see-through
- Smart home automation system
- Underfloor heating and VRV system
- Italian kitchen Scavollini
- Outdoor swimming pool, sauna and shower area
- Spacious barbeque area
- Landscaped garden
- Maid's room
- Covered parking for 2 cars