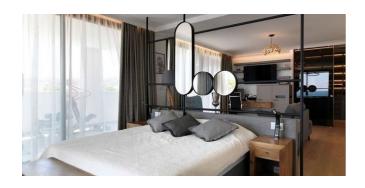

# N94 - Custom designed villa in 150m. to the sea

Property status: Project delivered

Location: Cyprus, Limassol, Amathusa district.

This custom made villa is built in four floors with total covered area of 730 sq.m. and big land, so the terrace, big swimming pool, sauna, outdoor shower and barbeque area allow to enjoy sunny days and relax all year round next to the sea.

#### **Specifications:**

- Secured gated entrance
- High tech lift see-through
- Smart home automation system
- Underfloor heating and VRV system
- Italian kitchen Scavollini
- Outdoor swimming pool, sauna and shower area
- Spacious barbeque area
- Landscaped garden
- Maid's room
- Covered parking for 2 cars