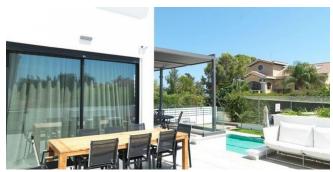

# N94 - Custom designed villa in 150m. to the sea

Property status: Project delivered

Location: Cyprus, Limassol, Amathusa district.

This custom made villa is built in four floors with total covered area of 730 sq.m. and big land, so the terrace, big swimming pool, sauna, outdoor shower and barbeque area allow to enjoy sunny days and relax all year round next to the sea.

#### **Specifications:**

- Secured gated entrance
- High tech lift see-through
- Smart home automation system
- Underfloor heating and VRV system
- Italian kitchen Scavollini
- Outdoor swimming pool, sauna and shower area
- Spacious barbeque area
- Landscaped garden
- Maid's room
- Covered parking for 2 cars