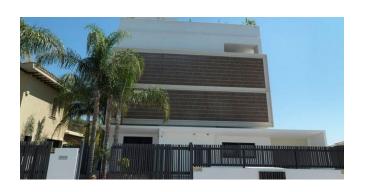

# N94 - Custom designed villa in 150m. to the sea

Property status: Project delivered

Location: Cyprus, Limassol, Amathusa district.

This custom made villa is built in four floors with total covered area of 730 sq.m. and big land, so the terrace, big swimming pool, sauna, outdoor shower and barbeque area allow to enjoy sunny days and relax all year round next to the sea.