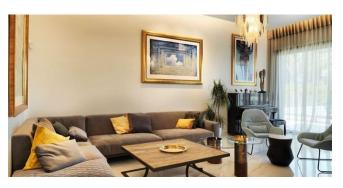

# N94 - Custom designed villa in 150m. to the sea

Property status: Project delivered

Location: Cyprus, Limassol, Amathusa district.

This custom made villa is built in four floors with total covered area of 730 sq.m. and big land, so the terrace, big swimming pool, sauna, outdoor shower and barbeque area allow to enjoy sunny days and relax all year round next to the sea.

#### **Specifications:**

- Secured gated entrance
- High tech lift see-through
- Smart home automation system
- Underfloor heating and VRV system
- Italian kitchen Scavollini
- Outdoor swimming pool, sauna and shower area
- Spacious barbeque area
- Landscaped garden
- Maid's room
- Covered parking for 2 cars