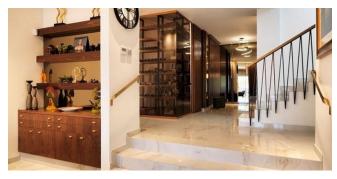

# N94 - Custom designed villa in 150m. to the sea

Property status: Project delivered

Location: Cyprus, Limassol, Amathusa district.

This custom made villa is built in four floors with total covered area of 730 sq.m. and big land, so the terrace, big swimming pool, sauna, outdoor shower and barbeque area allow to enjoy sunny days and relax all year round next to the sea.

#### **Specifications:**

- Secured gated entrance
- High tech lift see-through
- Smart home automation system
- Underfloor heating and VRV system
- Italian kitchen Scavollini
- Outdoor swimming pool, sauna and shower area
- Spacious barbeque area
- Landscaped garden
- Maid's room
- Covered parking for 2 cars