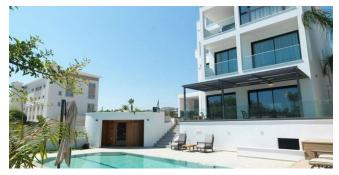

# N94 - Custom designed villa in 150m. to the sea

Property status: Project delivered

Location: Cyprus, Limassol, Amathusa district.

This custom made villa is built in four floors with total covered area of 730 sq.m. and big land, so the terrace, big swimming pool, sauna, outdoor shower and barbeque area allow to enjoy sunny days and relax all year round next to the sea.

#### **Specifications:**

- Secured gated entrance
- High tech lift see-through
- Smart home automation system
- Underfloor heating and VRV system
- Italian kitchen Scavollini
- Outdoor swimming pool, sauna and shower area
- Spacious barbeque area
- Landscaped garden
- Maid's room
- Covered parking for 2 cars