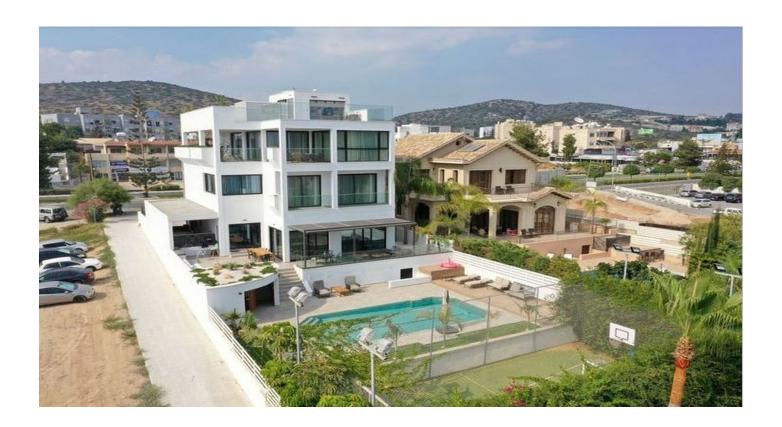

# N94 - Custom designed villa in 150m. to the sea

Property status: Project delivered

Location: Cyprus, Limassol, Amathusa district.

This custom made villa is built in four floors with total covered area of 730 sq.m. and big land, so the terrace, big swimming pool, sauna, outdoor shower and barbeque area allow to enjoy sunny days and relax all year round next to the sea.

#### **Specifications:**

- Secured gated entrance
- High tech lift see-through
- Smart home automation system
- Underfloor heating and VRV system
- Italian kitchen Scavollini
- Outdoor swimming pool, sauna and shower area
- Spacious barbeque area
- Landscaped garden
- Maid's room
- Covered parking for 2 cars