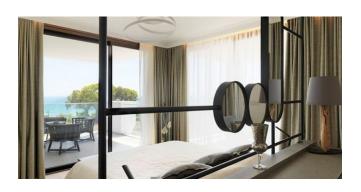

# N94 - Custom designed villa in 150m. to the sea

Property status: Project delivered

Location: Cyprus, Limassol, Amathusa district.

This custom made villa is built in four floors with total covered area of 730 sq.m. and big land, so the terrace, big swimming pool, sauna, outdoor shower and barbeque area allow to enjoy sunny days and relax all year round next to the sea.

#### **Specifications:**

- Secured gated entrance
- High tech lift see-through
- Smart home automation system
- Underfloor heating and VRV system
- Italian kitchen Scavollini
- Outdoor swimming pool, sauna and shower area
- Spacious barbeque area
- Landscaped garden
- Maid's room
- Covered parking for 2 cars