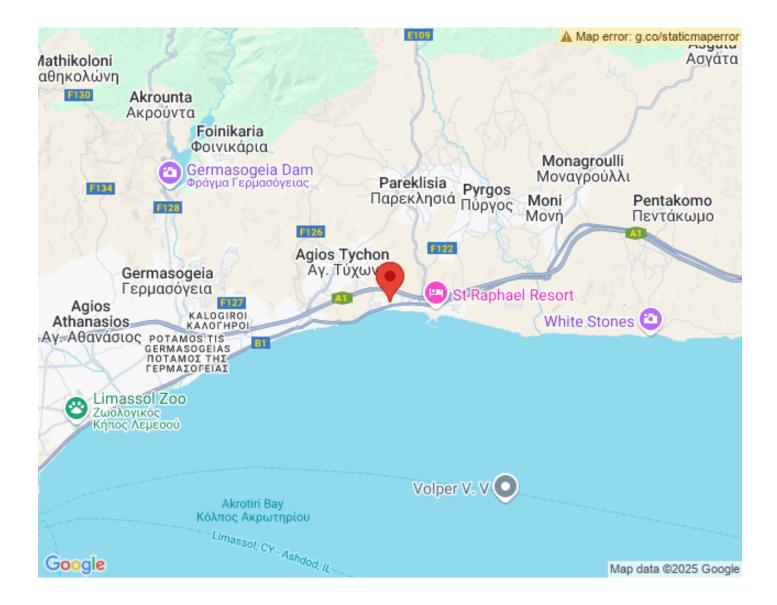

sea

Property status: Project delivered

Location: Cyprus, Limassol, Amathusa district.



This custom made villa is built in four floors with total covered area of 730 sq.m. and big land, so the terrace, big swimming pool, sauna, outdoor shower and barbeque area allow to enjoy sunny days and relax all year round next to the sea.

#### **Specifications:**

- Secured gated entrance
- High tech lift see-through
- Smart home automation system
- Underfloor heating and VRV system
- Italian kitchen Scavollini
- Outdoor swimming pool, sauna and shower area
- Spacious barbeque area
- Landscaped garden
- Maid's room
- Covered parking for 2 cars

# **Area & Prices**

# **Sold & Reserved Properties**

### **Sold & Reserved Properties**

1 - Villa Beds: 5; 1212 m<sup>2</sup> Sold

# **Map Location**





































# Site Map & Floor Plans

### **GROUND FLOOR**



## 1st FLOOR



### 2nd FLOOR



### **ROOF FLOOR**