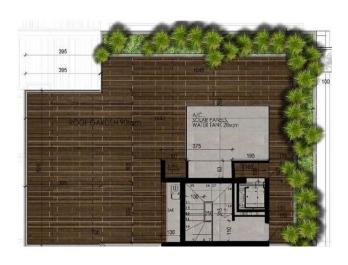

ith total covered area of 730 sq.m. and big land, so the terrace, big swimming pool, sauna, outdoor shower and barbeque area allow to enjoy sunny days and relax all year round next to the sea.

#### **Specifications:**

- Secured gated entrance
- High tech lift see-through
- Smart home automation system
- Underfloor heating and VRV system
- Italian kitchen Scavollini
- Outdoor swimming pool, sauna and shower area
- Spacious barbeque area
- Landscaped garden
- Maid's room
- Covered parking for 2 cars

# **Area & Prices**

# **Sold & Reserved Properties**

### **Sold & Reserved Properties**

1 - Villa Beds: 5; 1212 m<sup>2</sup> Sold

# **Map Location**





































# Site Map & Floor Plans

### **GROUND FLOOR**



## 1st FLOOR



### 2nd FLOOR



### **ROOF FLOOR**