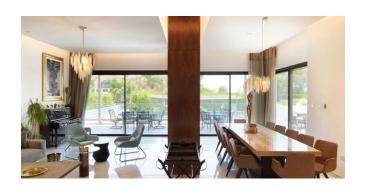

# N94 - Custom designed villa in 150m. to the sea

Property status: Project delivered

Location: Cyprus, Limassol, Amathusa district.

This custom made villa is built in four floors with total covered area of 730 sq.m. and big land, so the terrace, big swimming pool, sauna, outdoor shower and barbeque area allow to enjoy sunny days and relax all year round next to the sea.

#### **Specifications:**

- Secured gated entrance
- High tech lift see-through
- Smart home automation system
- Underfloor heating and VRV system
- Italian kitchen Scavollini
- Outdoor swimming pool, sauna and shower area
- Spacious barbeque area
- Landscaped garden
- Maid's room
- Covered parking for 2 cars