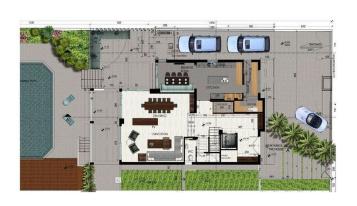

ct.



This custom made villa is built in four floors with total covered area of 730 sq.m. and big land, so the terrace, big swimming pool, sauna, outdoor shower and barbeque area allow to enjoy sunny days and relax all year round next to the sea.

#### **Specifications:**

- Secured gated entrance
- High tech lift see-through
- Smart home automation system
- Underfloor heating and VRV system
- Italian kitchen Scavollini
- Outdoor swimming pool, sauna and shower area
- Spacious barbeque area
- Landscaped garden
- Maid's room
- Covered parking for 2 cars

# **Area & Prices**

# **Sold & Reserved Properties**

### **Sold & Reserved Properties**

1 - Villa Beds: 5; 1212 m<sup>2</sup> Sold

# **Map Location**





































# Site Map & Floor Plans

### **GROUND FLOOR**



## 1st FLOOR



### 2nd FLOOR



### **ROOF FLOOR**