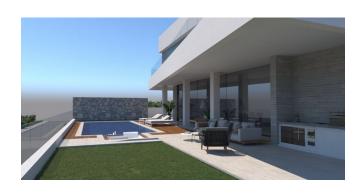

The villa is designed to offer comfort and functionality. Built on the highest point west of Panthea, it offers unobstructed panoramic views of Limassol. Due to the location of the house, one can enjoy the advantages of living in the mountains with clean air, less humidity and a peaceful, family oriented environment whilst being only a few minutes away from the heart of Limassol.

The villa consists of:

- basement that can accommodate 4 cars. It has two bedrooms for service personnel, a storeroom and a mechanical room
- covered and a number of uncovered verandas
- swimming pool with jacuzzi
- first floor with 4 large bedrooms all en-suite
- underfloor heating (full installation)
- concealed Air-condition in the living room (VRV System full installation)
- split unit Air-conditions in all other areas (full installation)
- dropped ceiling in the living room with hidden lights
- hot water circulation system
- close circuit TV with one week digital recording.