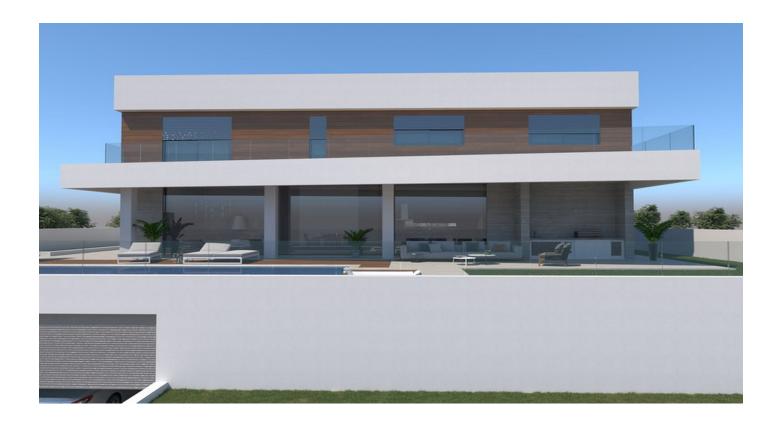

### O13 - Villa with unobstructed panoramic views of Limassol in Agia Fyla

Property status: Project delivered

Location: Cyprus, Limassol, Agia Fyla (a district on a hill in the Northern part of Limassol)

The villa is designed to offer comfort and functionality. Built on the highest point west of Panthea, it offers unobstructed panoramic views of Limassol. Due to the location of the house, one can enjoy the advantages of living in the mountains with clean air, less humidity and a peaceful, family oriented environment whilst being only a few minutes away from the heart of Limassol.

The villa consists of:

- basement that can accommodate 4 cars. It has two bedrooms for service personnel, a storeroom and a mechanical room
- covered and a number of uncovered verandas
- swimming pool with jacuzzi
- first floor with 4 large bedrooms all en-suite
- underfloor heating (full installation)
- concealed Air-condition in the living room (VRV System full installation)
- split unit Air-conditions in all other areas (full installation)
- dropped ceiling in the living room with hidden lights
- hot water circulation system
- close circuit TV with one week digital recording.