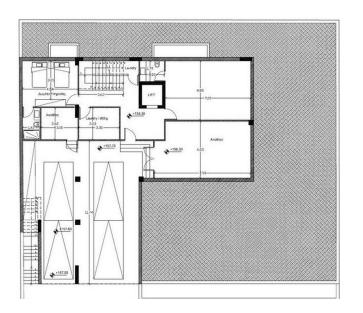

# **Site Map & Floor Plans**

The villa consists of:

- basement that can accommodate 4 cars. It has two bedrooms for service personnel, a storeroom and a mechanical room
- covered and a number of uncovered verandas
- swimming pool with jacuzzi
- first floor with 4 large bedrooms all en-suite
- underfloor heating (full installation)
- concealed Air-condition in the living room (VRV System full installation)
- split unit Air-conditions in all other areas (full installation)
- dropped ceiling in the living room with hidden lights
- hot water circulation system
- close circuit TV with one week digital recording.