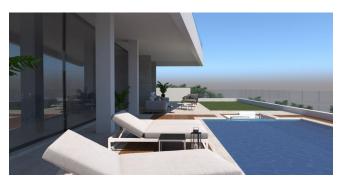

The villa is designed to offer comfort and functionality. Built on the highest point west of Panthea, it offers unobstructed panoramic views of Limassol. Due to the location of the house, one can enjoy the advantages of living in the mountains with clean air, less humidity and a peaceful, family oriented environment whilst being only a few minutes away from the heart of Limassol.

The villa consists of:

- basement that can accommodate 4 cars. It has two bedrooms for service personnel, a storeroom and a mechanical room
- covered and a number of uncovered verandas
- swimming pool with jacuzzi
- first floor with 4 large bedrooms all en-suite
- underfloor heating (full installation)
- concealed Air-condition in the living room (VRV System full installation)
- split unit Air-conditions in all other areas (full installation)
- dropped ceiling in the living room with hidden lights
- hot water circulation system
- close circuit TV with one week digital recording.