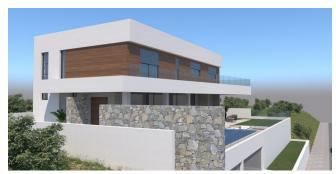

The villa is designed to offer comfort and functionality. Built on the highest point west of Panthea, it offers unobstructed panoramic views of Limassol. Due to the location of the house, one can enjoy the advantages of living in the mountains with clean air, less humidity and a peaceful, family oriented environment whilst being only a few minutes away from the heart of Limassol.

The villa consists of:

- basement that can accommodate 4 cars. It has two bedrooms for service personnel, a storeroom and a mechanical room
- covered and a number of uncovered verandas
- swimming pool with jacuzzi
- first floor with 4 large bedrooms all en-suite
- underfloor heating (full installation)
- concealed Air-condition in the living room (VRV System full installation)
- split unit Air-conditions in all other areas (full installation)
- dropped ceiling in the living room with hidden lights
- hot water circulation system
- close circuit TV with one week digital recording.