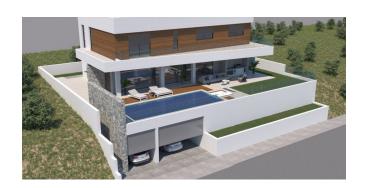

The villa is designed to offer comfort and functionality. Built on the highest point west of Panthea, it offers unobstructed panoramic views of Limassol. Due to the location of the house, one can enjoy the advantages of living in the mountains with clean air, less humidity and a peaceful, family oriented environment whilst being only a few minutes away from the heart of Limassol.

The villa consists of:

- basement that can accommodate 4 cars. It has two bedrooms for service personnel, a storeroom and a mechanical room
- covered and a number of uncovered verandas
- swimming pool with jacuzzi
- first floor with 4 large bedrooms all en-suite
- underfloor heating (full installation)
- concealed Air-condition in the living room (VRV System full installation)
- split unit Air-conditions in all other areas (full installation)
- dropped ceiling in the living room with hidden lights
- hot water circulation system
- close circuit TV with one week digital recording.