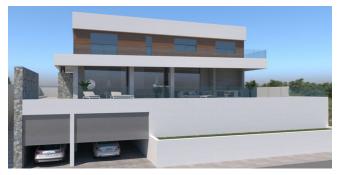

The villa consists of:

- basement that can accommodate 4 cars. It has two bedrooms for service personnel, a storeroom and a mechanical room
- covered and a number of uncovered verandas
- swimming pool with jacuzzi
- first floor with 4 large bedrooms all en-suite
- underfloor heating (full installation)
- concealed Air-condition in the living room (VRV System full installation)
- split unit Air-conditions in all other areas (full installation)
- dropped ceiling in the living room with hidden lights
- hot water circulation system
- close circuit TV with one week digital recording.

# **Site Map & Floor Plans**