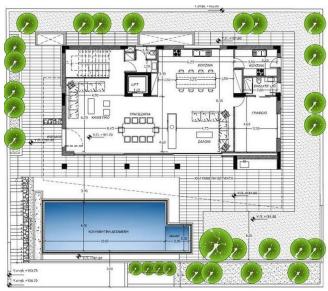

# **Site Map & Floor Plans**

The villa consists of:

- basement that can accommodate 4 cars. It has two bedrooms for service personnel, a storeroom and a mechanical room
- covered and a number of uncovered verandas
- swimming pool with jacuzzi
- first floor with 4 large bedrooms all en-suite
- underfloor heating (full installation)
- concealed Air-condition in the living room (VRV System full installation)
- split unit Air-conditions in all other areas (full installation)
- dropped ceiling in the living room with hidden lights
- hot water circulation system
- close circuit TV with one week digital recording.