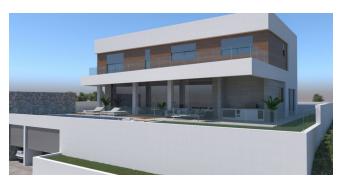

The villa is designed to offer comfort and functionality. Built on the highest point west of Panthea, it offers unobstructed panoramic views of Limassol. Due to the location of the house, one can enjoy the advantages of living in the mountains with clean air, less humidity and a peaceful, family oriented environment whilst being only a few minutes away from the heart of Limassol.

The villa consists of:

- basement that can accommodate 4 cars. It has two bedrooms for service personnel, a storeroom and a mechanical room
- covered and a number of uncovered verandas
- swimming pool with jacuzzi
- first floor with 4 large bedrooms all en-suite
- underfloor heating (full installation)
- concealed Air-condition in the living room (VRV System full installation)
- split unit Air-conditions in all other areas (full installation)
- dropped ceiling in the living room with hidden lights
- hot water circulation system
- close circuit TV with one week digital recording.