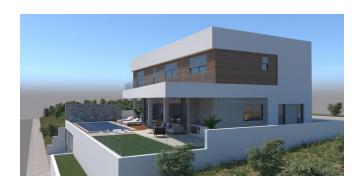

The villa is designed to offer comfort and functionality. Built on the highest point west of Panthea, it offers unobstructed panoramic views of Limassol. Due to the location of the house, one can enjoy the advantages of living in the mountains with clean air, less humidity and a peaceful, family oriented environment whilst being only a few minutes away from the heart of Limassol.

The villa consists of:

- basement that can accommodate 4 cars. It has two bedrooms for service personnel, a storeroom and a mechanical room
- covered and a number of uncovered verandas
- swimming pool with jacuzzi
- first floor with 4 large bedrooms all en-suite
- underfloor heating (full installation)
- concealed Air-condition in the living room (VRV System full installation)
- split unit Air-conditions in all other areas (full installation)
- dropped ceiling in the living room with hidden lights
- hot water circulation system
- close circuit TV with one week digital recording.