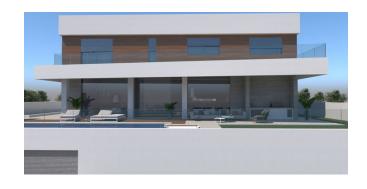

### O13 - Villa with unobstructed panoramic views of Limassol in Agia Fyla

Property status: Project delivered

Location: Cyprus, Limassol, Agia Fyla (a district on a hill in the Northern part of Limassol)

The villa is designed to offer comfort and functionality. Built on the highest point west of Panthea, it offers unobstructed panoramic views of Limassol. Due to the location of the house, one can enjoy the advantages of living in the mountains with clean air, less humidity and a peaceful, family oriented environment whilst being only a few minutes away from the heart of Limassol.

The villa consists of:

- basement that can accommodate 4 cars. It has two bedrooms for service personnel, a storeroom and a mechanical room
- covered and a number of uncovered verandas
- swimming pool with jacuzzi
- first floor with 4 large bedrooms all en-suite
- underfloor heating (full installation)
- concealed Air-condition in the living room (VRV System full installation)
- split unit Air-conditions in all other areas (full installation)
- dropped ceiling in the living room with hidden lights
- hot water circulation system
- close circuit TV with one week digital recording.