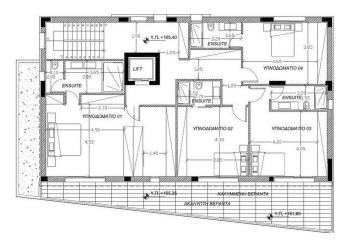

The villa consists of:

- basement that can accommodate 4 cars. It has two bedrooms for service personnel, a storeroom and a mechanical room
- covered and a number of uncovered verandas
- swimming pool with jacuzzi
- first floor with 4 large bedrooms all en-suite
- underfloor heating (full installation)
- concealed Air-condition in the living room (VRV System full installation)
- split unit Air-conditions in all other areas (full installation)
- dropped ceiling in the living room with hidden lights
- hot water circulation system
- close circuit TV with one week digital recording.

# **Site Map & Floor Plans**