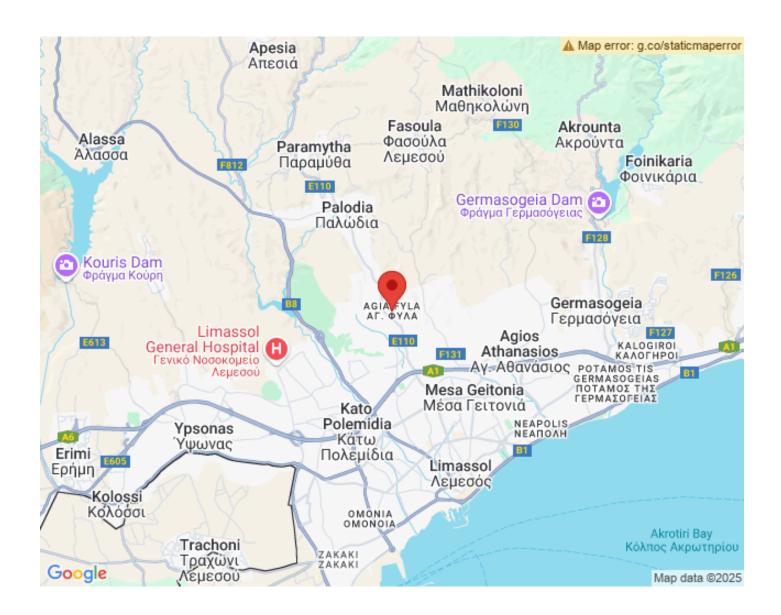

ists of:

- basement that can accommodate 4 cars. It has two bedrooms for service personnel, a storeroom and a mechanical room
- covered and a number of uncovered verandas
- swimming pool with jacuzzi
- first floor with 4 large bedrooms all en-suite
- underfloor heating (full installation)
- concealed Air-condition in the living room (VRV System full installation)
- split unit Air-conditions in all other areas (full installation)
- dropped ceiling in the living room with hidden lights
- hot water circulation system
- close circuit TV with one week digital recording.

The Project has EPC certificate with "B" Energy Efficiency Rating.

# **Area & Prices**

### **Sold & Reserved Properties**

#### **Sold & Reserved Properties**

1 - Villa Beds: 4; 705 m<sup>2</sup> Sold

## **Map Location**



























# **Site Map & Floor Plans**