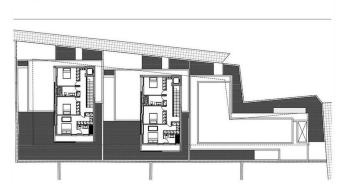

sign chosen for the buildings is identifying the harmony found in simple white forms with particular details like perforation, greenery and vertical elements which accents the balanced proportions of the houses. The Project has EPC certificate with "A" Energy Efficiency Rating.

## **Area & Prices**

# **Sold & Reserved Properties**

| Sold & Reserved Properties |                                  |
|----------------------------|----------------------------------|
| K1 - Villa                 | Beds: 4; 296 m <sup>2</sup> Sold |
| K2 - Villa                 | Beds: 4; 296 m <sup>2</sup> Sold |
| K3 - Villa                 | Beds: 4; 284 m <sup>2</sup> Sold |

## **Map Location**























# Site Map & Floor Plans

#### MASTERPLAN



### LEVEL -1



### LEVEL 0



#### LEVEL 1



#### NORTH AND SOUTH ELEVATIONS