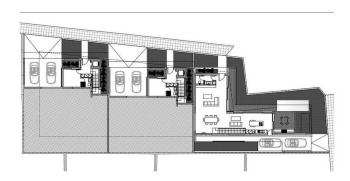

ed with a swimming pool. The design chosen for the buildings is identifying the harmony found in simple white forms with particular details like perforation, greenery and vertical elements which accents the balanced proportions of the houses. The Project has EPC certificate with "A" Energy Efficiency Rating.

## **Area & Prices**

# **Sold & Reserved Properties**

| Sold & Reserved Properties |                                  |
|----------------------------|----------------------------------|
| K1 - Villa                 | Beds: 4; 296 m <sup>2</sup> Sold |
| K2 - Villa                 | Beds: 4; 296 m <sup>2</sup> Sold |
| K3 - Villa                 | Beds: 4; 284 m <sup>2</sup> Sold |

## **Map Location**























# Site Map & Floor Plans

#### MASTERPLAN



### LEVEL -1



### LEVEL 0



#### LEVEL 1



#### NORTH AND SOUTH ELEVATIONS