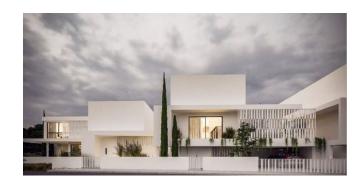

### O38 - Contemporary villas in Strovolos area, Nicosia

Property status: Project delivered

Location: Cyprus, Nicosia, Strovolos (a district in the Southern part of Nicosia)

The plot's particularity and the surrounding area was of key importance for every design decision regarding these houses. The first two houses were suited for a basement level that would occupy important space from the higher level and would impact less on the living conditions of the living spaces. This allowed for a maximum garden area. The main spaces are fragmented and later connected with circulation or secondary services, creating slots in the composition of the house, creating green layers deeper in the building while providing an uncommon way of enjoying the spaces. The third house is arranged with the same qualities but without the basement level. Taking into account the shape of the last part of the plot and the future possibility of having a garden extension, the last house was also implemented with a swimming pool. The design chosen for the buildings is identifying the harmony found in simple white forms with particular details like perforation, greenery and vertical elements which accents the balanced proportions of the houses. The Project has EPC certificate with "A" Energy Efficiency Rating.