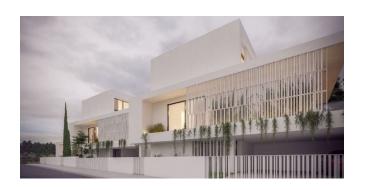

### O38 - Contemporary villas in Strovolos area, Nicosia

Property status: Project delivered

Location: Cyprus, Nicosia, Strovolos (a district in the Southern part of Nicosia)

The plot's particularity and the surrounding area was of key importance for every design decision regarding these houses. The first two houses were suited for a basement level that would occupy important space from the higher level and would impact less on the living conditions of the living spaces. This allowed for a maximum garden area. The main spaces are fragmented and later connected with circulation or secondary services, creating slots in the composition of the house, creating green layers deeper in the building while providing an uncommon way of enjoying the spaces. The third house is arranged with the same qualities but without the basement level. Taking into account the shape of the last part of the plot and the future possibility of having a garden extension, the last house was also implemented with a swimming pool. The design chosen for the buildings is identifying the harmony found in simple white forms with particular details like perforation, greenery and vertical elements which accents the balanced proportions of the houses. The Project has EPC certificate with "A" Energy Efficiency Rating.