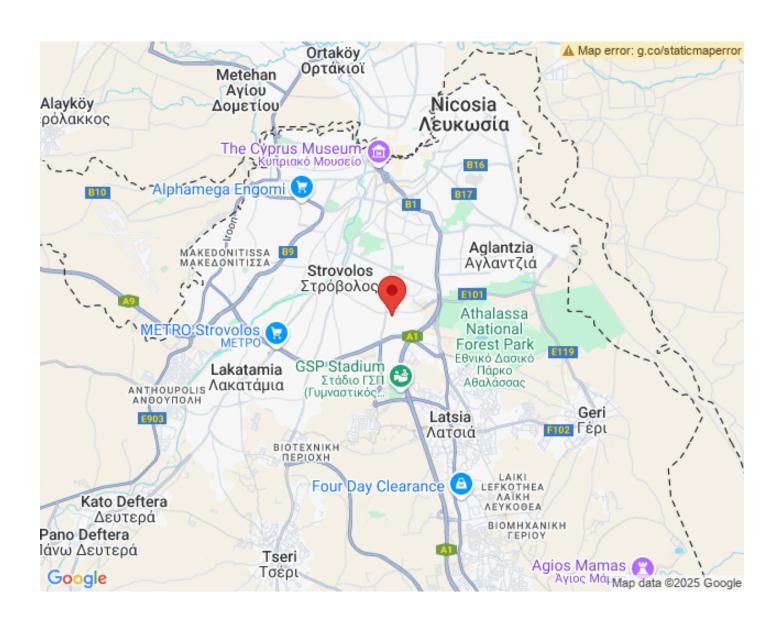

uture possibility of having a garden extension, the last house was also implemented with a swimming pool. The design chosen for the buildings is identifying the harmony found in simple white forms with particular details like perforation, greenery and vertical elements which accents the balanced proportions of the houses. The Project has EPC certificate with "A" Energy Efficiency Rating.

## **Area & Prices**

# **Sold & Reserved Properties**

| Sold & Reserved Properties |                                  |
|----------------------------|----------------------------------|
| K1 - Villa                 | Beds: 4; 296 m <sup>2</sup> Sold |
| K2 - Villa                 | Beds: 4; 296 m <sup>2</sup> Sold |
| K3 - Villa                 | Beds: 4; 284 m <sup>2</sup> Sold |

## **Map Location**























# Site Map & Floor Plans

#### MASTERPLAN



### LEVEL -1



### LEVEL 0



#### LEVEL 1



#### NORTH AND SOUTH ELEVATIONS