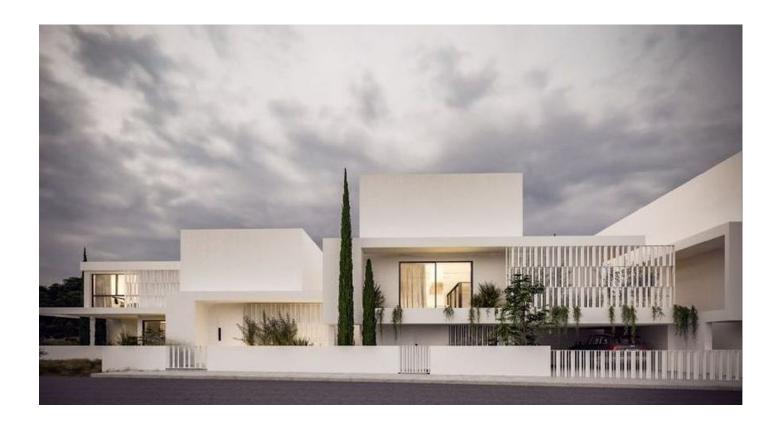

### O38 - Contemporary villas in Strovolos area, Nicosia

Property status: Project delivered

Location: Cyprus, Nicosia, Strovolos (a district in the Southern part of Nicosia)

The plot's particularity and the surrounding area was of key importance for every design decision regarding these houses. The first two houses were suited for a basement level that would occupy important space from the higher level and would impact less on the living conditions of the living spaces. This allowed for a maximum garden area. The main spaces are fragmented and later connected with circulation or secondary services, creating slots in the composition of the house, creating green layers deeper in the building while providing an uncommon way of enjoying the spaces. The third house is arranged with the same qualities but without the basement level. Taking into account the shape of the last part of the plot and the future possibility of having a garden extension, the last house was also implemented with a swimming pool. The design chosen for the buildings is identifying the harmony found in simple white forms with particular details like perforation, greenery and vertical elements which accents the balanced proportions of the houses. The Project has EPC certificate with "A" Energy Efficiency Rating.