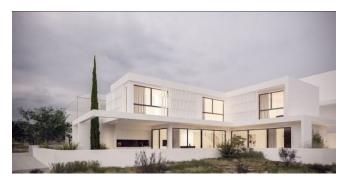

### O38 - Contemporary villas in Strovolos area, Nicosia

Property status: Project delivered

Location: Cyprus, Nicosia, Strovolos (a district in the Southern part of Nicosia)

The plot's particularity and the surrounding area was of key importance for every design decision regarding these houses. The first two houses were suited for a basement level that would occupy important space from the higher level and would impact less on the living conditions of the living spaces. This allowed for a maximum garden area. The main spaces are fragmented and later connected with circulation or secondary services, creating slots in the composition of the house, creating green layers deeper in the building while providing an uncommon way of enjoying the spaces. The third house is arranged with the same qualities but without the basement level. Taking into account the shape of the last part of the plot and the future possibility of having a garden extension, the last house was also implemented with a swimming pool. The design chosen for the buildings is identifying the harmony found in simple white forms with particular details like perforation, greenery and vertical elements which accents the balanced proportions of the houses. The Project has EPC certificate with "A" Energy Efficiency Rating.