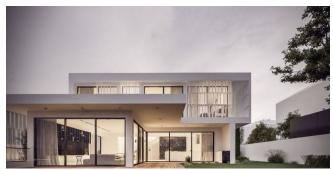

### O38 - Contemporary villas in Strovolos area, Nicosia

Property status: Project delivered

Location: Cyprus, Nicosia, Strovolos (a district in the Southern part of Nicosia)

The plot's particularity and the surrounding area was of key importance for every design decision regarding these houses. The first two houses were suited for a basement level that would occupy important space from the higher level and would impact less on the living conditions of the living spaces. This allowed for a maximum garden area. The main spaces are fragmented and later connected with circulation or secondary services, creating slots in the composition of the house, creating green layers deeper in the building while providing an uncommon way of enjoying the spaces. The third house is arranged with the same qualities but without the basement level. Taking into account the shape of the last part of the plot and the future possibility of having a garden extension, the last house was also implemented with a swimming pool. The design chosen for the buildings is identifying the harmony found in simple white forms with particular details like perforation, greenery and vertical elements which accents the balanced proportions of the houses. The Project has EPC certificate with "A" Energy Efficiency Rating.