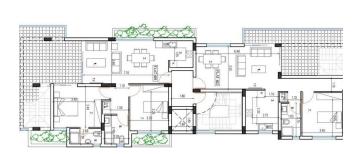

#### **O41 - Apartments in the central area of Larnaca**

Property status: Project delivered

Location: Cyprus, Larnaca, sea port area

This upcoming residential project is located in Larnaca, close by Radisson Blu hotel. It is a destination for aspiring homebuyers looking for a cosy home. The project enjoys numerous advantages both from investing and living offering intriguing features and spacious areas. It offers  $4 \times 1$  bedroom apartments,  $5 \times 2$  bedroom apartments and  $1 \times 3$  bedroom apartment. The building offers all the basic amenities to its buyers like covered car parking area, storage facilities etc. The Project has EPC certificate with "B" Energy Efficiency Rating

# **Sold & Reserved Properties**

| Sold & Reserved Properties |                                      |
|----------------------------|--------------------------------------|
| 101 - Apartment            | Beds: 1; 66 m <sup>2</sup> Reserved  |
| 102 - Apartment            | Beds: 1; 69 m <sup>2</sup> Sold      |
| 103 - Apartment            | Beds: 2; 117 m <sup>2</sup> Reserved |
| 201 - Apartment            | Beds: 1; 66 m <sup>2</sup> Reserved  |
| 202 - Apartment            | Beds: 1; 69 m <sup>2</sup> Reserved  |
| 203 - Apartment            | Beds: 2; 117 m <sup>2</sup> Reserved |
| 301 - Apartment            | Beds: 3; 135 m <sup>2</sup> Reserved |
| 302 - Apartment            | Beds: 2; 117 m <sup>2</sup> Sold     |
| 401 - Apartment            | Beds: 2; 123 m <sup>2</sup> Sold     |
| 402 - Apartment            | Beds: 2; 156 m <sup>2</sup> Sold     |