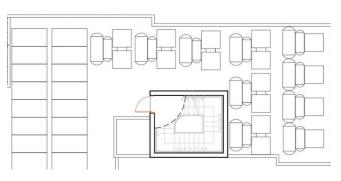

#### **O41 - Apartments in the central area of Larnaca**

Property status: Project delivered

Location: Cyprus, Larnaca, sea port area

This upcoming residential project is located in Larnaca, close by Radisson Blu hotel. It is a destination for aspiring homebuyers looking for a cosy home. The project enjoys numerous advantages both from investing and living offering intriguing features and spacious areas. It offers  $4 \times 1$  bedroom apartments,  $5 \times 2$  bedroom apartments and  $1 \times 3$  bedroom apartment. The building offers all the basic amenities to its buyers like covered car parking area, storage facilities etc. The Project has EPC certificate with "B" Energy Efficiency Rating