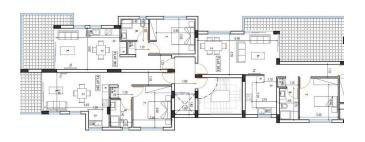

#### **O41 - Apartments in the central area of Larnaca**

Property status: Project delivered

Location: Cyprus, Larnaca, sea port area

This upcoming residential project is located in Larnaca, close by Radisson Blu hotel. It is a destination for aspiring homebuyers looking for a cosy home. The project enjoys numerous advantages both from investing and living offering intriguing features and spacious areas. It offers  $4 \times 1$  bedroom apartments,  $5 \times 2$  bedroom apartments and  $1 \times 3$  bedroom apartment. The building offers all the basic amenities to its buyers like covered car parking area, storage facilities etc. The Project has EPC certificate with "B" Energy Efficiency Rating

# **Sold & Reserved Properties**

| Sold & Reserved Properties |                                      |
|----------------------------|--------------------------------------|
| 101 - Apartment            | Beds: 1; 66 m <sup>2</sup> Reserved  |
| 102 - Apartment            | Beds: 1; 69 m <sup>2</sup> Sold      |
| 103 - Apartment            | Beds: 2; 117 m <sup>2</sup> Reserved |
| 201 - Apartment            | Beds: 1; 66 m <sup>2</sup> Reserved  |
| 202 - Apartment            | Beds: 1; 69 m <sup>2</sup> Reserved  |
| 203 - Apartment            | Beds: 2; 117 m <sup>2</sup> Reserved |
| 301 - Apartment            | Beds: 3; 135 m <sup>2</sup> Reserved |
| 302 - Apartment            | Beds: 2; 117 m <sup>2</sup> Sold     |
| 401 - Apartment            | Beds: 2; 123 m <sup>2</sup> Sold     |
| 402 - Apartment            | Beds: 2; 156 m <sup>2</sup> Sold     |