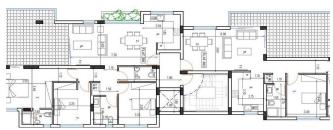

#### **O41 - Apartments in the central area of Larnaca**

Property status: Project delivered

Location: Cyprus, Larnaca, sea port area

This upcoming residential project is located in Larnaca, close by Radisson Blu hotel. It is a destination for aspiring homebuyers looking for a cosy home. The project enjoys numerous advantages both from investing and living offering intriguing features and spacious areas. It offers  $4 \times 1$  bedroom apartments,  $5 \times 2$  bedroom apartments and  $1 \times 3$  bedroom apartment. The building offers all the basic amenities to its buyers like covered car parking area, storage facilities etc. The Project has EPC certificate with "B" Energy Efficiency Rating

# **Sold & Reserved Properties**

| Sold & Reserved Properties |                                      |
|----------------------------|--------------------------------------|
| 101 - Apartment            | Beds: 1; 66 m <sup>2</sup> Reserved  |
| 102 - Apartment            | Beds: 1; 69 m <sup>2</sup> Sold      |
| 103 - Apartment            | Beds: 2; 117 m <sup>2</sup> Reserved |
| 201 - Apartment            | Beds: 1; 66 m <sup>2</sup> Reserved  |
| 202 - Apartment            | Beds: 1; 69 m <sup>2</sup> Reserved  |
| 203 - Apartment            | Beds: 2; 117 m <sup>2</sup> Reserved |
| 301 - Apartment            | Beds: 3; 135 m <sup>2</sup> Reserved |
| 302 - Apartment            | Beds: 2; 117 m <sup>2</sup> Sold     |
| 401 - Apartment            | Beds: 2; 123 m <sup>2</sup> Sold     |
| 402 - Apartment            | Beds: 2; 156 m <sup>2</sup> Sold     |