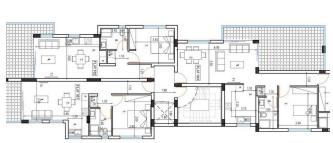

-----------------------------|
| 101 - Apartment            | Beds: 1; 66 m <sup>2</sup> Reserved  |
| 102 - Apartment            | Beds: 1; 69 m <sup>2</sup> Sold      |
| 103 - Apartment            | Beds: 2; 117 m <sup>2</sup> Reserved |
| 201 - Apartment            | Beds: 1; 66 m <sup>2</sup> Reserved  |
| 202 - Apartment            | Beds: 1; 69 m <sup>2</sup> Reserved  |
| 203 - Apartment            | Beds: 2; 117 m <sup>2</sup> Reserved |
| 301 - Apartment            | Beds: 3; 135 m <sup>2</sup> Reserved |
| 302 - Apartment            | Beds: 2; 117 m <sup>2</sup> Sold     |
| 401 - Apartment            | Beds: 2; 123 m <sup>2</sup> Sold     |
| 402 - Apartment            | Beds: 2; 156 m <sup>2</sup> Sold     |

### **Map Location**



















# Site Map & Floor Plans