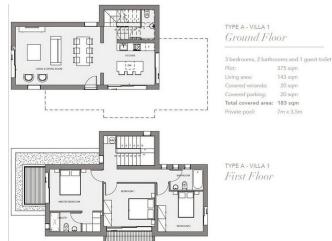

#### TYPE A1 - VILLA 7 Ground Floor

3 bedrooms, 2 bathrooms and 1 guest toillet
Plot: 327 sym
Living area: 143 sym
Covered verandat: 20 sym
Covered parking: 20 sym
Total covered area: 183 sym
Private pool: 7m x 3.5m

TYPE A1 - VILLA 7
First Floor