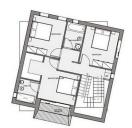

TYPE A1 - VILLA 7
First Floor

#### Ground Floor

TYPE B - VILLA 2
First Floor

3 bedrooms, 2 bathrooms and 1 guest toilet Plot: 351 sqm

TYPE B1 - VILLA 3, 5 & 6
Ground Floor

TYPE B1 - VILLA 3, 5 & 6
First Floor

|                                 | Villa 3                     |                     |
|---------------------------------|-----------------------------|---------------------|
| 3 bedrooms, 2 bathrooms and 1 g |                             | ooms and 1 guest to |
|                                 | Plot:                       | 318 sqm             |
|                                 | Living area:                | 152 sqm             |
|                                 | Covered veranda:            | 39 sqm              |
|                                 | Semi-covered parking: 4 sqm |                     |
|                                 | Total covered area:         | 195 sqm             |
|                                 |                             | 7                   |