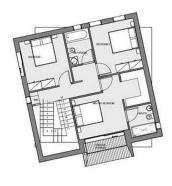

#### Ground Floor

TYPE B - VILLA 2
First Floor

3 bedrooms, 2 bathrooms and 1 guest toilet Plot: 351 sqm

TYPE B1 - VILLA 3, 5 & 6
Ground Floor

TYPE B1 - VILLA 3, 5 & 6
First Floor

|                                 | Villa 3                     |                     |
|---------------------------------|-----------------------------|---------------------|
| 3 bedrooms, 2 bathrooms and 1 g |                             | ooms and 1 guest to |
|                                 | Plot:                       | 318 sqm             |
|                                 | Living area:                | 152 sqm             |
|                                 | Covered veranda:            | 39 sqm              |
|                                 | Semi-covered parking: 4 sqm |                     |
|                                 | Total covered area:         | 195 sqm             |
|                                 |                             | 7                   |

 Villa 5
 Villa 5

 3 bedrooms, 2 bathrooms and 1 guest toilet
 31

 Plot:
 316 sgm

 Living area:
 152 sgm

 Covered verands:
 35 sgm

 Coreed verands:
 35 sgm

 Total covered area:
 195 stgm

 Distances only 17 stgm
 United to the covered area:

Villa 6
3 bedrooms, 2 bathrooms and 1 guest toile
Plot: 342 sept
Living area: 152 sept
Covered veranda: 34 sept
Total covered area: 186 sept
Uncovered parking
Private pool: 7m x 3.5m

#### TYPE B2 - VILLA 4 Ground Floor

TYPE B2 - VILLA 4
First Floor

3 bedrooms, 2 bathrooms and 1 guest toilet

 Plot:
 323 sqm

 Living area:
 152 sqm

 Covered veranda:
 34 sqm

 Total covered area:
 186 sqm

Uncovered parking
Private pool: 7m x 3m