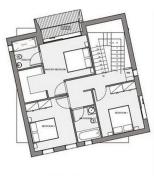

#### Ground Floor

TYPE B - VILLA 2
First Floor

3 bedrooms, 2 bathrooms and 1 guest toilet Plot: 351 sqm

TYPE B1 - VILLA 3, 5 & 6
Ground Floor

TYPE B1 - VILLA 3, 5 & 6
First Floor

|                                 | Villa 3                     |                     |
|---------------------------------|-----------------------------|---------------------|
| 3 bedrooms, 2 bathrooms and 1 g |                             | ooms and 1 guest to |
|                                 | Plot:                       | 318 sqm             |
|                                 | Living area:                | 152 sqm             |
|                                 | Covered veranda:            | 39 sqm              |
|                                 | Semi-covered parking: 4 sqm |                     |
|                                 | Total covered area:         | 195 sqm             |
|                                 |                             | 7                   |