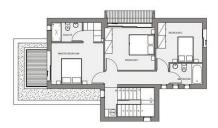

TYPE A1 - VILLA 7
First Floor

#### Ground Floor

TYPE B - VILLA 2
First Floor

3 bedrooms, 2 bathrooms and 1 guest toilet Plot: 351 sqm

TYPE B1 - VILLA 3, 5 & 6
Ground Floor

TYPE B1 - VILLA 3, 5 & 6
First Floor

|                                 | Villa 3                     |                     |
|---------------------------------|-----------------------------|---------------------|
| 3 bedrooms, 2 bathrooms and 1 g |                             | ooms and 1 guest to |
|                                 | Plot:                       | 318 sqm             |
|                                 | Living area:                | 152 sqm             |
|                                 | Covered veranda:            | 39 sqm              |
|                                 | Semi-covered parking: 4 sqm |                     |
|                                 | Total covered area:         | 195 sqm             |
|                                 |                             | 7                   |