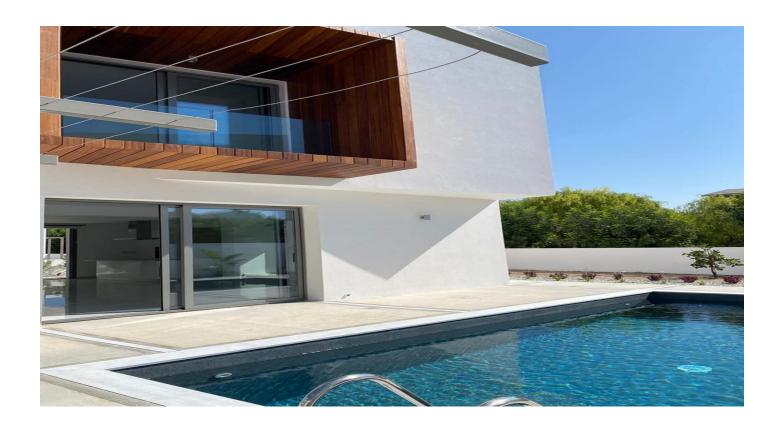

### O52 - Villas in 250 meters from the beach in Chlorakas, Paphos

Property status: Project delivered

Location: Cyprus, Paphos, Chlorakas (nearest northern suburb of Paphos)

This project is an example of elegant living by the sea. This development consisting of seven modern villas is located in Chloraka, in a green setting just 250 m from the sea. Similar but not identical in terms of architectural lines and style to create an aesthetically

appealing impression, each 2-storey villa is based on a spacious 3-bedroom layout and open-plan living area. Step outside onto the patio to relax and cool off in your own private pool (at extra cost) with surrounding sunbathing area. The seven villas are set on two levels, granting sea views from the bedrooms on the upper floor.

Having a home in this complex of villas, offers privacy and tranquility combined with proximity to all the needs of everyday life and near a number of four- and five-star hotels.

The Project has EPC certificate with "B+" Energy Efficiency Rating.