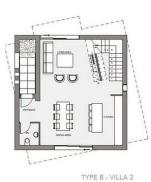

#### Ground Floor

TYPE B - VILLA 2
First Floor

3 bedrooms, 2 bathrooms and 1 guest toilet Plot: 351 sqm

TYPE B1 - VILLA 3, 5 & 6
Ground Floor

TYPE B1 - VILLA 3, 5 & 6
First Floor

|                                 | Villa 3                     |                     |
|---------------------------------|-----------------------------|---------------------|
| 3 bedrooms, 2 bathrooms and 1 g |                             | ooms and 1 guest to |
|                                 | Plot:                       | 318 sqm             |
|                                 | Living area:                | 152 sqm             |
|                                 | Covered veranda:            | 39 sqm              |
|                                 | Semi-covered parking: 4 sqm |                     |
|                                 | Total covered area:         | 195 sqm             |
|                                 |                             | 7                   |