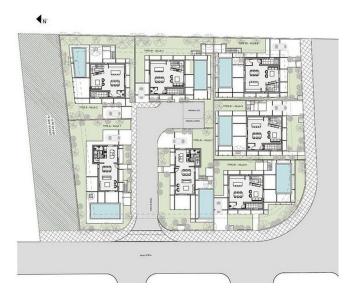

cate with "B+" Energy Efficiency Rating.

## **Area & Prices**

# **Sold & Reserved Properties**

| Sold & Reserved Properties |                                      |
|----------------------------|--------------------------------------|
| 1 - Villa                  | Beds: 4; 156 m <sup>2</sup> Sold     |
| 2 - Villa                  | Beds: 3; 143 m <sup>2</sup> Sold     |
| 3 - Villa                  | Beds: 3; 143 m <sup>2</sup> Sold     |
| 4 - Villa                  | Beds: 3; 143 m <sup>2</sup> Reserved |
| 5 - Villa                  | Beds: 3; 143 m <sup>2</sup> Sold     |
| 6 - Villa                  | Beds: 3; 143 m <sup>2</sup> Sold     |
| 7 - Villa                  | Beds: 4; 156 m <sup>2</sup> Sold     |

### **Map Location**



















## **Site Map & Floor Plans**









#### TYPE A1 - VILLA 7 Ground Floor

3 bedrooms, 2 bathrooms and 1 guest toillet
Plot: 327 sym
Living area: 143 sym
Covered verandat: 20 sym
Covered parking: 20 sym
Total covered area: 183 sym
Private pool: 7m x 3.5m

TYPE A1 - VILLA 7
First Floor





#### Ground Floor

TYPE B - VILLA 2
First Floor

3 bedrooms, 2 bathrooms and 1 guest toilet Plot: 351 sqm





TYPE B1 - VILLA 3, 5 & 6
Ground Floor

TYPE B1 - VILLA 3, 5 & 6
First Floor

|                                 | Villa 3                     |                     |
|---------------------------------|-----------------------------|---------------------|
| 3 bedrooms, 2 bathrooms and 1 g |                             | ooms and 1 guest to |
|                                 | Plot:                       | 318 sqm             |