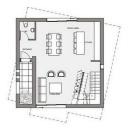

#### TYPE A1 - VILLA 7 Ground Floor

3 bedrooms, 2 bathrooms and 1 guest toillet
Plot: 327 sym
Living area: 143 sym
Covered verandat: 20 sym
Covered parking: 20 sym
Total covered area: 183 sym
Private pool: 7m x 3.5m