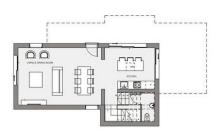

#### TYPE A1 - VILLA 7 Ground Floor

3 bedrooms, 2 bathrooms and 1 guest toillet
Plot: 327 sym
Living area: 143 sym
Covered verandat: 20 sym
Covered parking: 20 sym
Total covered area: 183 sym
Private pool: 7m x 3.5m