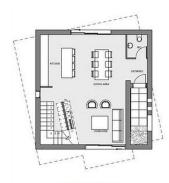

#### Ground Floor

TYPE B - VILLA 2
First Floor

3 bedrooms, 2 bathrooms and 1 guest toilet Plot: 351 sqm

TYPE B1 - VILLA 3, 5 & 6
Ground Floor

TYPE B1 - VILLA 3, 5 & 6
First Floor

|                                 | Villa 3                     |                     |
|---------------------------------|-----------------------------|---------------------|
| 3 bedrooms, 2 bathrooms and 1 g |                             | ooms and 1 guest to |
|                                 | Plot:                       | 318 sqm             |
|                                 | Living area:                | 152 sqm             |
|                                 | Covered veranda:            | 39 sqm              |
|                                 | Semi-covered parking: 4 sqm |                     |
|                                 | Total covered area:         | 195 sqm             |
|                                 |                             | 7                   |