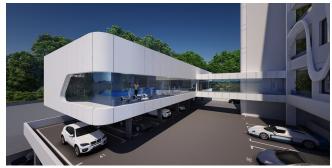

## **075 - Seafront apartments in Limassol**

Property status: Project delivered

Location: Cyprus, Limassol (the central part of Limassol)

This 7 floor building is situated in the seafront promenade and features spacious, modern residences and space for two retail stores on the ground floor.

The building holds a total of 22 apartments of varying sizes, each living space boasts generous proportions and an uninterrupted view of the sea. There are only three apartments on each floor. Two of these are three-bedroom apartments consisting of an en-suite master bedroom, one bathroom and one guest washroom, and one is a larger four-bedroom apartment with four en-suite rooms and one guest washroom. Each apartment also includes two private parking spaces, while the penthouses also boast luscious, landscaped roof gardens.