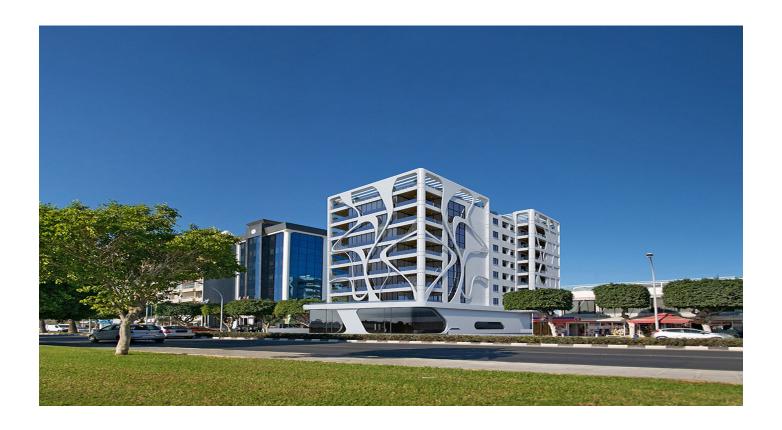

## **075 - Seafront apartments in Limassol**

Property status: Project delivered

Location: Cyprus, Limassol (the central part of Limassol)

This 7 floor building is situated in the seafront promenade and features spacious, modern residences and space for two retail stores on the ground floor.

The building holds a total of 22 apartments of varying sizes, each living space boasts generous proportions and an uninterrupted view of the sea. There are only three apartments on each floor. Two of these are three-bedroom apartments consisting of an en-suite master bedroom, one bathroom and one guest washroom, and one is a larger four-bedroom apartment with four en-suite rooms and one guest washroom. Each apartment also includes two private parking spaces, while the penthouses also boast luscious, landscaped roof gardens.