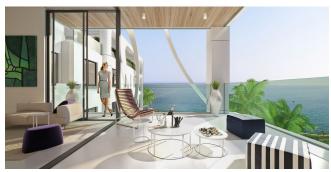

## **075 - Seafront apartments in Limassol**

Property status: Project delivered

Location: Cyprus, Limassol (the central part of Limassol)

This 7 floor building is situated in the seafront promenade and features spacious, modern residences and space for two retail stores on the ground floor.

The building holds a total of 22 apartments of varying sizes, each living space boasts generous proportions and an uninterrupted view of the sea. There are only three apartments on each floor. Two of these are three-bedroom apartments consisting of an en-suite master bedroom, one bathroom and one guest washroom, and one is a larger four-bedroom apartment with four en-suite rooms and one guest washroom. Each apartment also includes two private parking spaces, while the penthouses also boast luscious, landscaped roof gardens.