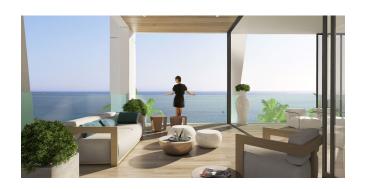

## **075 - Seafront apartments in Limassol**

Property status: Project delivered

Location: Cyprus, Limassol (the central part of Limassol)

This 7 floor building is situated in the seafront promenade and features spacious, modern residences and space for two retail stores on the ground floor.

The building holds a total of 22 apartments of varying sizes, each living space boasts generous proportions and an uninterrupted view of the sea. There are only three apartments on each floor. Two of these are three-bedroom apartments consisting of an en-suite master bedroom, one bathroom and one guest washroom, and one is a larger four-bedroom apartment with four en-suite rooms and one guest washroom. Each apartment also includes two private parking spaces, while the penthouses also boast luscious, landscaped roof gardens.