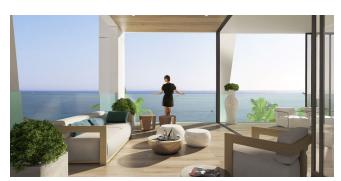

## **075 - Seafront apartments in Limassol**

Property status: Project delivered

Location: Cyprus, Limassol (the central part of Limassol)

This 7 floor building is situated in the seafront promenade and features spacious, modern residences and space for two retail stores on the ground floor.

The building holds a total of 22 apartments of varying sizes, each living space boasts generous proportions and an uninterrupted view of the sea. There are only three apartments on each floor. Two of these are three-bedroom apartments consisting of an en-suite master bedroom, one bathroom and one guest washroom, and one is a larger four-bedroom apartment with four en-suite rooms and one guest washroom. Each apartment also includes two private parking spaces, while the penthouses also boast luscious, landscaped roof gardens.