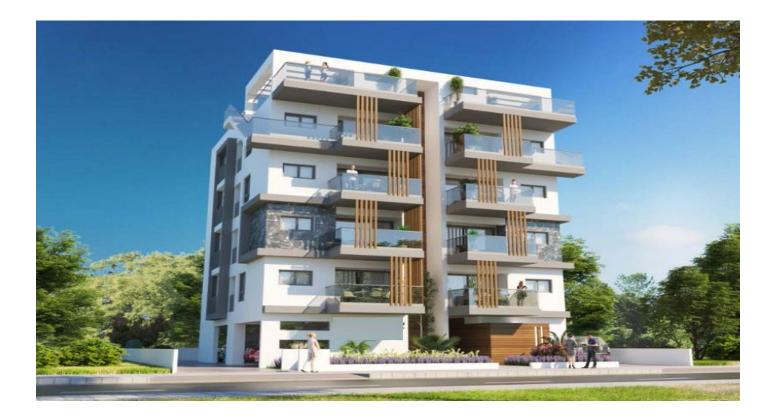

## 089 - 2 bedroom apartments in Larnaca

#### Property status: Project delivered

Location: Cyprus, Larnaca, the South-Western part of the city, near the road to Limassol

The project is located in the exclusive and prestigious Drosia area in Larnaca less than 3 kilometers to the Larnaca Beachfront Blue Flag Beaches.

The project boasts 8 two bedroom and two bathroom apartments- all with spacious and contemporary living areas. There are two apartments per floor. The two fourth floor apartments benefit from individual roof-gardens with views of the lovely neighbourhood. Each apartment has one parking place and a storage room on the ground level.