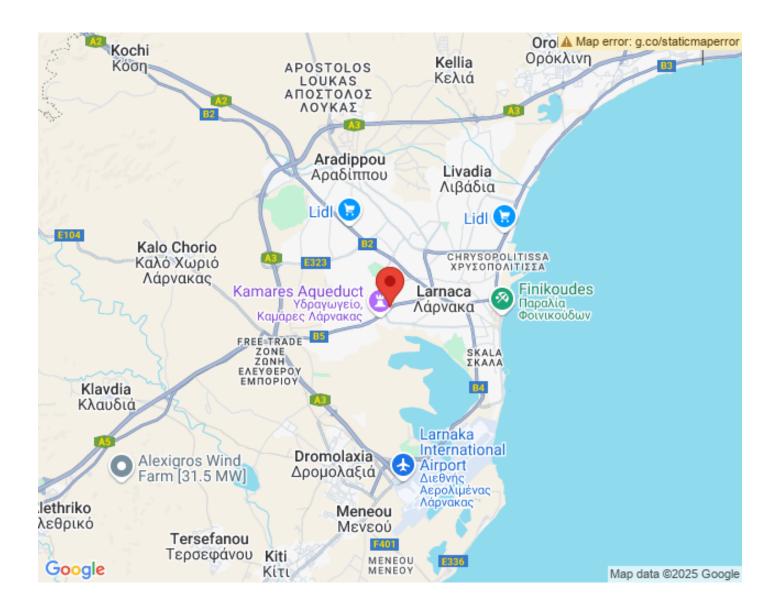

#### Property status: Project delivered

Location: Cyprus, Larnaca, the South-Western part of the city, near the road to Limassol

The project is located in the exclusive and prestigious Drosia area in Larnaca less than 3 kilometers to the Larnaca Beachfront Blue Flag Beaches.

# **Map Location**