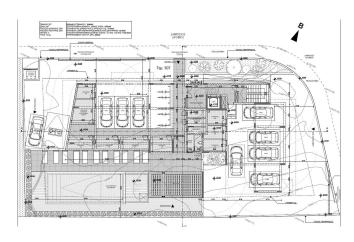

## Site Map & Floor Plans

# Po4 - Apartments in walking distance to the sea in Limassol

Property status: Project delivered

Location: Cyprus, Limassol (Potamos Germasogeias district)

An elite low-rise block house in front of the famous Dasoudi eucalyptus park, within walking distance to the sea. The complex is located in a quiet, picturesque area, yet close to all the necessary urban facilities: there are stores, pharmacies, banks, bakeries, and supermarkets nearby.

Its residents are offered a large developed space, a swimming pool, a relaxation area, a gym, private parking lots, storage rooms, and a guarded entrance with limited access.

The complex consists of 5 comfortable 2- and 3-bedroom apartments and 3 luxurious 3-bedroom penthouses with private rooftop pools.