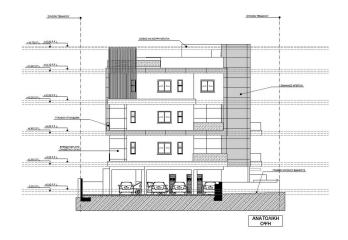

## **Area & Prices**

## **Sold & Reserved Properties**

| Sold & Reserved Properties |                                  |
|----------------------------|----------------------------------|
| 101 - Apartment            | Beds: 2; 138 m <sup>2</sup> Sold |
| 102 - Apartment            | Beds: 2; 108 m <sup>2</sup> Sold |
| 103 - Apartment            | Beds: 3; 170 m <sup>2</sup> Sold |
| 201 - Apartment            | Beds: 2; 138 m <sup>2</sup> Sold |
| 202 - Apartment            | Beds: 2; 113 m <sup>2</sup> Sold |
| 203 - Penthouse            | Beds: 3; 271 m <sup>2</sup> Sold |
| 301 - Penthouse            | Beds: 3; 208 m <sup>2</sup> Sold |
| 302 - Penthouse            | Beds: 3; 255 m <sup>2</sup> Sold |

#### **Map Location**





















## Site Map & Floor Plans