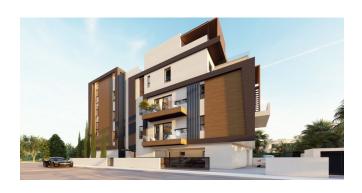

# Po4 - Apartments in walking distance to the sea in Limassol

Property status: Project delivered

Location: Cyprus, Limassol (Potamos Germasogeias district)

An elite low-rise block house in front of the famous Dasoudi eucalyptus park, within walking distance to the sea. The complex is located in a quiet, picturesque area, yet close to all the necessary urban facilities: there are stores, pharmacies, banks, bakeries, and supermarkets nearby.

Its residents are offered a large developed space, a swimming pool, a relaxation area, a gym, private parking lots, storage rooms, and a guarded entrance with limited access.

The complex consists of 5 comfortable 2- and 3-bedroom apartments and 3 luxurious 3-bedroom penthouses with private rooftop pools.

- Premium finishes
- Gated territory
- Walking distance to the sea

The Project has EPC certificate with "B" Energy Efficiency Rating.