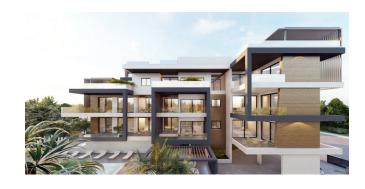

# Po4 - Apartments in walking distance to the sea in Limassol

Property status: Project delivered

Location: Cyprus, Limassol (Potamos Germasogeias district)

An elite low-rise block house in front of the famous Dasoudi eucalyptus park, within walking distance to the sea. The complex is located in a quiet, picturesque area, yet close to all the necessary urban facilities: there are stores, pharmacies, banks, bakeries, and supermarkets nearby.

Its residents are offered a large developed space, a swimming pool, a relaxation area, a gym, private parking lots, storage rooms, and a guarded entrance with limited access.

The complex consists of 5 comfortable 2- and 3-bedroom apartments and 3 luxurious 3-bedroom penthouses with private rooftop pools.