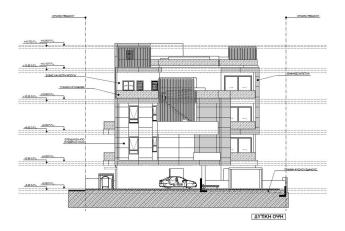

*Area & Prices**

## **Sold & Reserved Properties**

| Sold & Reserved Properties |                                  |
|----------------------------|----------------------------------|
| 101 - Apartment            | Beds: 2; 138 m <sup>2</sup> Sold |
| 102 - Apartment            | Beds: 2; 108 m <sup>2</sup> Sold |
| 103 - Apartment            | Beds: 3; 170 m <sup>2</sup> Sold |
| 201 - Apartment            | Beds: 2; 138 m <sup>2</sup> Sold |
| 202 - Apartment            | Beds: 2; 113 m <sup>2</sup> Sold |
| 203 - Penthouse            | Beds: 3; 271 m <sup>2</sup> Sold |
| 301 - Penthouse            | Beds: 3; 208 m <sup>2</sup> Sold |
| 302 - Penthouse            | Beds: 3; 255 m <sup>2</sup> Sold |

#### **Map Location**





















## Site Map & Floor Plans