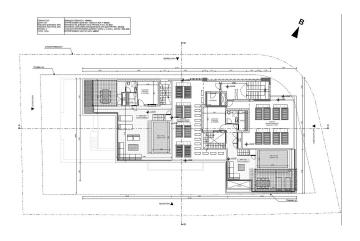

## Site Map & Floor Plans

Its residents are offered a large developed space, a swimming pool, a relaxation area, a gym, private parking lots, storage rooms, and a guarded entrance with limited access.

The complex consists of 5 comfortable 2- and 3-bedroom apartments and 3 luxurious 3-bedroom penthouses with private rooftop pools.