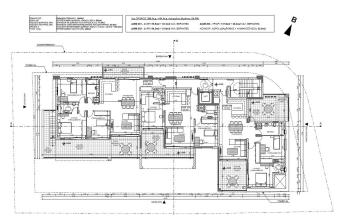

## Site Map & Floor Plans

## **Sold & Reserved Properties**

| Sold & Reserved Properties |                                  |
|----------------------------|----------------------------------|
| 101 - Apartment            | Beds: 2; 138 m <sup>2</sup> Sold |
| 102 - Apartment            | Beds: 2; 108 m <sup>2</sup> Sold |
| 103 - Apartment            | Beds: 3; 170 m <sup>2</sup> Sold |
| 201 - Apartment            | Beds: 2; 138 m <sup>2</sup> Sold |
| 202 - Apartment            | Beds: 2; 113 m <sup>2</sup> Sold |
| 203 - Penthouse            | Beds: 3; 271 m <sup>2</sup> Sold |
| 301 - Penthouse            | Beds: 3; 208 m <sup>2</sup> Sold |
| 302 - Penthouse            | Beds: 3; 255 m <sup>2</sup> Sold |