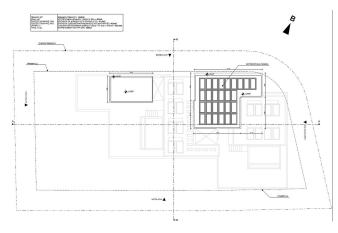

### **Area & Prices**

## **Sold & Reserved Properties**

| Sold & Reserved Properties |                                  |
|----------------------------|----------------------------------|
| 101 - Apartment            | Beds: 2; 138 m <sup>2</sup> Sold |
| 102 - Apartment            | Beds: 2; 108 m <sup>2</sup> Sold |
| 103 - Apartment            | Beds: 3; 170 m <sup>2</sup> Sold |
| 201 - Apartment            | Beds: 2; 138 m <sup>2</sup> Sold |
| 202 - Apartment            | Beds: 2; 113 m <sup>2</sup> Sold |
| 203 - Penthouse            | Beds: 3; 271 m <sup>2</sup> Sold |
| 301 - Penthouse            | Beds: 3; 208 m <sup>2</sup> Sold |
| 302 - Penthouse            | Beds: 3; 255 m <sup>2</sup> Sold |

#### **Map Location**





















## Site Map & Floor Plans