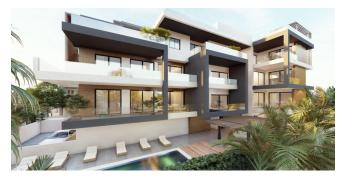

# Po4 - Apartments in walking distance to the sea in Limassol

Property status: Project delivered

Location: Cyprus, Limassol (Potamos Germasogeias district)

An elite low-rise block house in front of the famous Dasoudi eucalyptus park, within walking distance to the sea. The complex is located in a quiet, picturesque area, yet close to all the necessary urban facilities: there are stores, pharmacies, banks, bakeries, and supermarkets nearby.

Its residents are offered a large developed space, a swimming pool, a relaxation area, a gym, private parking lots, storage rooms, and a guarded entrance with limited access.

The complex consists of 5 comfortable 2- and 3-bedroom apartments and 3 luxurious 3-bedroom penthouses with private rooftop pools.