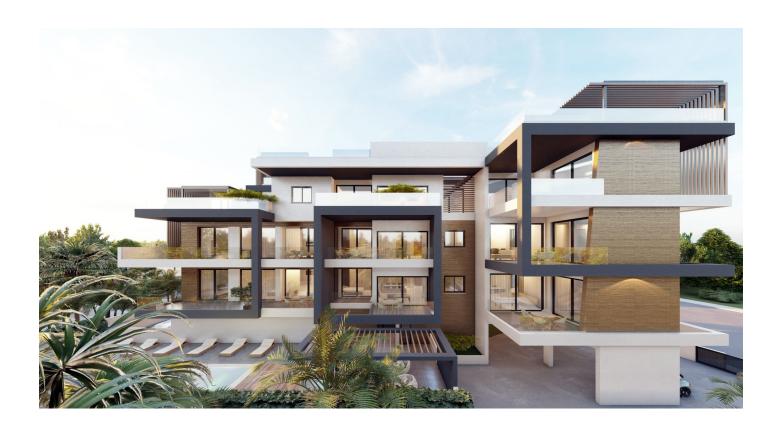

# Po4 - Apartments in walking distance to the sea in Limassol

Property status: Project delivered

Location: Cyprus, Limassol (Potamos Germasogeias district)

An elite low-rise block house in front of the famous Dasoudi eucalyptus park, within walking distance to the sea. The complex is located in a quiet, picturesque area, yet close to all the necessary urban facilities: there are stores, pharmacies, banks, bakeries, and supermarkets nearby.

Its residents are offered a large developed space, a swimming pool, a relaxation area, a gym, private parking lots, storage rooms, and a guarded entrance with limited access.

The complex consists of 5 comfortable 2- and 3-bedroom apartments and 3 luxurious 3-bedroom penthouses with private rooftop pools.

- Premium finishes
- Gated territory
- Walking distance to the sea

The Project has EPC certificate with "B" Energy Efficiency Rating.