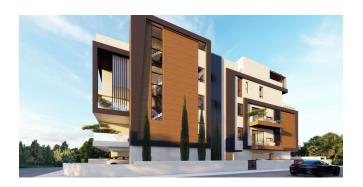

# Po4 - Apartments in walking distance to the sea in Limassol

Property status: Project delivered

Location: Cyprus, Limassol (Potamos Germasogeias district)

An elite low-rise block house in front of the famous Dasoudi eucalyptus park, within walking distance to the sea. The complex is located in a quiet, picturesque area, yet close to all the necessary urban facilities: there are stores, pharmacies, banks, bakeries, and supermarkets nearby.

Its residents are offered a large developed space, a swimming pool, a relaxation area, a gym, private parking lots, storage rooms, and a guarded entrance with limited access.

The complex consists of 5 comfortable 2- and 3-bedroom apartments and 3 luxurious 3-bedroom penthouses with private rooftop pools.

- Premium finishes
- Gated territory
- Walking distance to the sea

The Project has EPC certificate with "B" Energy Efficiency Rating.