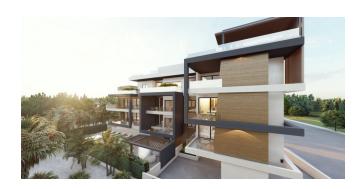

# Po4 - Apartments in walking distance to the sea in Limassol

Property status: Project delivered

Location: Cyprus, Limassol (Potamos Germasogeias district)

An elite low-rise block house in front of the famous Dasoudi eucalyptus park, within walking distance to the sea. The complex is located in a quiet, picturesque area, yet close to all the necessary urban facilities: there are stores, pharmacies, banks, bakeries, and supermarkets nearby.

Its residents are offered a large developed space, a swimming pool, a relaxation area, a gym, private parking lots, storage rooms, and a guarded entrance with limited access.

The complex consists of 5 comfortable 2- and 3-bedroom apartments and 3 luxurious 3-bedroom penthouses with private rooftop pools.

- Premium finishes
- Gated territory
- Walking distance to the sea

The Project has EPC certificate with "B" Energy Efficiency Rating.