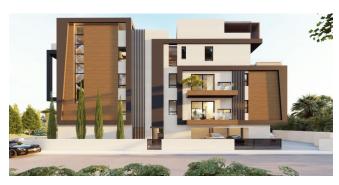

# Po4 - Apartments in walking distance to the sea in Limassol

Property status: Project delivered

Location: Cyprus, Limassol (Potamos Germasogeias district)

An elite low-rise block house in front of the famous Dasoudi eucalyptus park, within walking distance to the sea. The complex is located in a quiet, picturesque area, yet close to all the necessary urban facilities: there are stores, pharmacies, banks, bakeries, and supermarkets nearby.

Its residents are offered a large developed space, a swimming pool, a relaxation area, a gym, private parking lots, storage rooms, and a guarded entrance with limited access.

The complex consists of 5 comfortable 2- and 3-bedroom apartments and 3 luxurious 3-bedroom penthouses with private rooftop pools.

- Premium finishes
- Gated territory
- Walking distance to the sea

The Project has EPC certificate with "B" Energy Efficiency Rating.