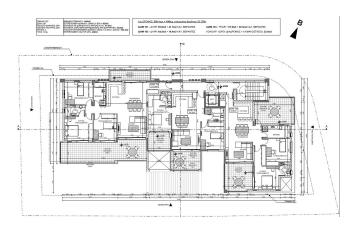

## Site Map & Floor Plans

## **Sold & Reserved Properties**

| Sold & Reserved Properties |                                  |
|----------------------------|----------------------------------|
| 101 - Apartment            | Beds: 2; 138 m <sup>2</sup> Sold |
| 102 - Apartment            | Beds: 2; 108 m <sup>2</sup> Sold |
| 103 - Apartment            | Beds: 3; 170 m <sup>2</sup> Sold |
| 201 - Apartment            | Beds: 2; 138 m <sup>2</sup> Sold |
| 202 - Apartment            | Beds: 2; 113 m <sup>2</sup> Sold |
| 203 - Penthouse            | Beds: 3; 271 m <sup>2</sup> Sold |
| 301 - Penthouse            | Beds: 3; 208 m <sup>2</sup> Sold |
| 302 - Penthouse            | Beds: 3; 255 m <sup>2</sup> Sold |