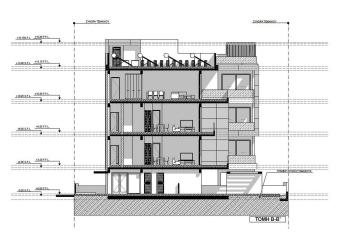

& Prices**

## **Sold & Reserved Properties**

| Sold & Reserved Properties |                                  |
|----------------------------|----------------------------------|
| 101 - Apartment            | Beds: 2; 138 m <sup>2</sup> Sold |
| 102 - Apartment            | Beds: 2; 108 m <sup>2</sup> Sold |
| 103 - Apartment            | Beds: 3; 170 m <sup>2</sup> Sold |
| 201 - Apartment            | Beds: 2; 138 m <sup>2</sup> Sold |
| 202 - Apartment            | Beds: 2; 113 m <sup>2</sup> Sold |
| 203 - Penthouse            | Beds: 3; 271 m <sup>2</sup> Sold |
| 301 - Penthouse            | Beds: 3; 208 m <sup>2</sup> Sold |
| 302 - Penthouse            | Beds: 3; 255 m <sup>2</sup> Sold |

#### **Map Location**





















## Site Map & Floor Plans