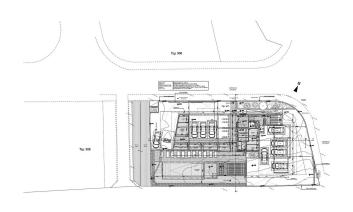

y Rating.

### **Area & Prices**

## **Sold & Reserved Properties**

| Sold & Reserved Properties |                                  |
|----------------------------|----------------------------------|
| 101 - Apartment            | Beds: 2; 138 m <sup>2</sup> Sold |
| 102 - Apartment            | Beds: 2; 108 m <sup>2</sup> Sold |
| 103 - Apartment            | Beds: 3; 170 m <sup>2</sup> Sold |
| 201 - Apartment            | Beds: 2; 138 m <sup>2</sup> Sold |
| 202 - Apartment            | Beds: 2; 113 m <sup>2</sup> Sold |
| 203 - Penthouse            | Beds: 3; 271 m <sup>2</sup> Sold |
| 301 - Penthouse            | Beds: 3; 208 m <sup>2</sup> Sold |
| 302 - Penthouse            | Beds: 3; 255 m <sup>2</sup> Sold |

#### **Map Location**





















## Site Map & Floor Plans