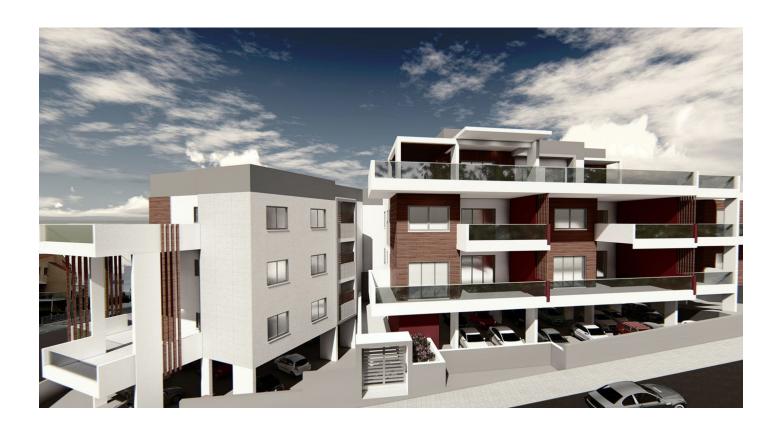

#### P47 - Apartments in Limassol, Ekali

Property status: Project delivered

Location: Cyprus, Limassol, Ekali (a district in the Northern part of Limassol)

The project will have city and mountain views and is situated only 5 minutes from the main road of the city of Limassol.

This project consists of 2 united apartment blocks, designed with innovative architecture combined with quality construction. Each block has 3 floors, leading to a total of 16 apartments. Each floor offers 3 apartments. A deluxe 3 bedroom apartment covers the whole third floor of BLOCK D, providing the ultimate comfort.