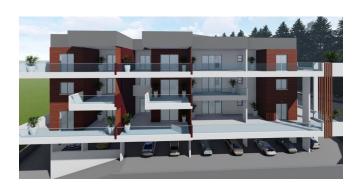

#### P47 - Apartments in Limassol, Ekali

Property status: Project delivered

Location: Cyprus, Limassol, Ekali (a district in the Northern part of Limassol)

The project will have city and mountain views and is situated only 5 minutes from the main road of the city of Limassol.

This project consists of 2 united apartment blocks, designed with innovative architecture combined with quality construction. Each block has 3 floors, leading to a total of 16 apartments. Each floor offers 3 apartments. A deluxe 3 bedroom apartment covers the whole third floor of BLOCK D, providing the ultimate comfort.