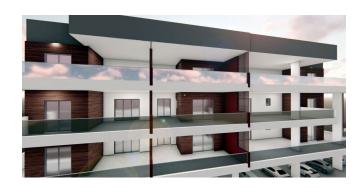

#### P47 - Apartments in Limassol, Ekali

Property status: Project delivered

Location: Cyprus, Limassol, Ekali (a district in the Northern part of Limassol)

The project will have city and mountain views and is situated only 5 minutes from the main road of the city of Limassol.

This project consists of 2 united apartment blocks, designed with innovative architecture combined with quality construction. Each block has 3 floors, leading to a total of 16 apartments. Each floor offers 3 apartments. A deluxe 3 bedroom apartment covers the whole third floor of BLOCK D, providing the ultimate comfort.