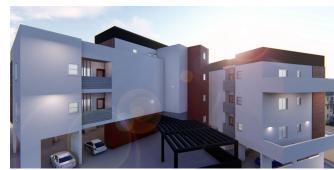

#### P47 - Apartments in Limassol, Ekali

Property status: Project delivered

Location: Cyprus, Limassol, Ekali (a district in the Northern part of Limassol)

The project will have city and mountain views and is situated only 5 minutes from the main road of the city of Limassol.

This project consists of 2 united apartment blocks, designed with innovative architecture combined with quality construction. Each block has 3 floors, leading to a total of 16 apartments. Each floor offers 3 apartments. A deluxe 3 bedroom apartment covers the whole third floor of BLOCK D, providing the ultimate comfort.