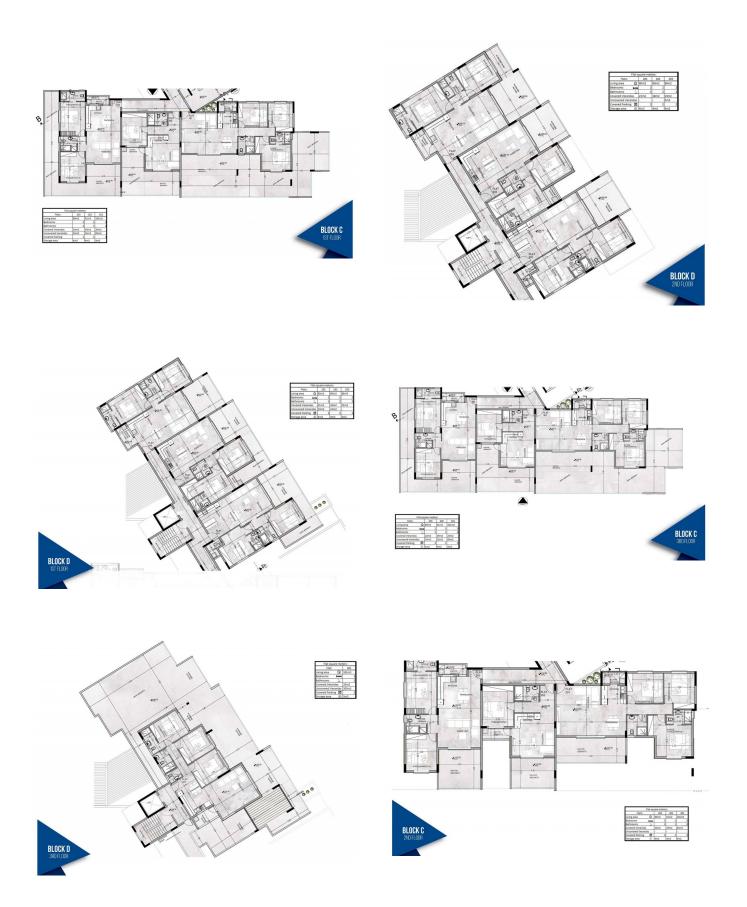

# Site Map & Floor Plans

This project consists of 2 united apartment blocks, designed with innovative architecture combined with quality construction. Each block has 3 floors, leading to a total of 16 apartments. Each floor offers 3 apartments. A deluxe 3 bedroom apartment covers the whole third floor of BLOCK D, providing the ultimate comfort.