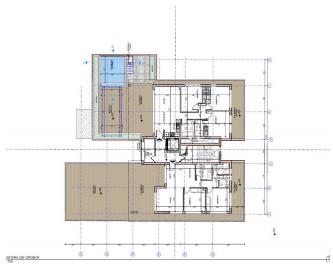

## Site Map & Floor Plans

### **Sold & Reserved Properties**

| Sold & Reserved Properties |                                  |
|----------------------------|----------------------------------|
| 001 - Apartment            | Beds: 3; 150 m <sup>2</sup> Sold |
| 002 - Apartment            | Beds: 3; 141 m <sup>2</sup> Sold |
| 101 - Apartment            | Beds: 2; 116 m <sup>2</sup> Sold |
| 102 - Apartment            | Beds: 2; 120 m <sup>2</sup> Sold |
| 103 - Apartment            | Beds: 1; 75 m <sup>2</sup> Sold  |
| 104 - Apartment            | Beds: 1; 53 m <sup>2</sup> Sold  |
| 105 - Apartment            | Beds: 2; 104 m <sup>2</sup> Sold |
| 201 - Apartment            | Beds: 2; 112 m <sup>2</sup> Sold |
| 202 - Apartment            | Beds: 2; 116 m <sup>2</sup> Sold |
| 203 - Apartment            | Beds: 1; 71 m <sup>2</sup> Sold  |
| 204 - Apartment            | Beds: 1; 53 m <sup>2</sup> Sold  |
| 205 - Apartment            | Beds: 2; 99 m <sup>2</sup> Sold  |
| 301 - Penthouse            | Beds: 3; 244 m <sup>2</sup> Sold |
| 302 - Penthouse            | Beds: 3; 241 m <sup>2</sup> Sold |