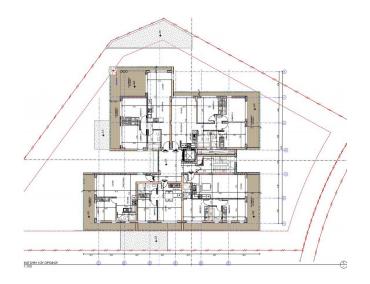

- Apartment            | Beds: 2; 120 m <sup>2</sup> Sold |
| 103 - Apartment            | Beds: 1; 75 m <sup>2</sup> Sold  |
| 104 - Apartment            | Beds: 1; 53 m <sup>2</sup> Sold  |
| 105 - Apartment            | Beds: 2; 104 m <sup>2</sup> Sold |
| 201 - Apartment            | Beds: 2; 112 m <sup>2</sup> Sold |
| 202 - Apartment            | Beds: 2; 116 m <sup>2</sup> Sold |
| 203 - Apartment            | Beds: 1; 71 m <sup>2</sup> Sold  |
| 204 - Apartment            | Beds: 1; 53 m <sup>2</sup> Sold  |
| 205 - Apartment            | Beds: 2; 99 m <sup>2</sup> Sold  |
| 301 - Penthouse            | Beds: 3; 244 m <sup>2</sup> Sold |
| 302 - Penthouse            | Beds: 3; 241 m <sup>2</sup> Sold |

#### **Map Location**





























## Site Map & Floor Plans