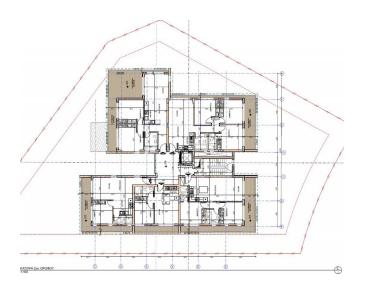

## Site Map & Floor Plans

### **Sold & Reserved Properties**

| Sold & Reserved Properties |                                  |
|----------------------------|----------------------------------|
| 001 - Apartment            | Beds: 3; 150 m <sup>2</sup> Sold |
| 002 - Apartment            | Beds: 3; 141 m <sup>2</sup> Sold |
| 101 - Apartment            | Beds: 2; 116 m <sup>2</sup> Sold |
| 102 - Apartment            | Beds: 2; 120 m <sup>2</sup> Sold |
| 103 - Apartment            | Beds: 1; 75 m <sup>2</sup> Sold  |
| 104 - Apartment            | Beds: 1; 53 m <sup>2</sup> Sold  |
| 105 - Apartment            | Beds: 2; 104 m <sup>2</sup> Sold |
| 201 - Apartment            | Beds: 2; 112 m <sup>2</sup> Sold |
| 202 - Apartment            | Beds: 2; 116 m <sup>2</sup> Sold |
| 203 - Apartment            | Beds: 1; 71 m <sup>2</sup> Sold  |
| 204 - Apartment            | Beds: 1; 53 m <sup>2</sup> Sold  |
| 205 - Apartment            | Beds: 2; 99 m <sup>2</sup> Sold  |
| 301 - Penthouse            | Beds: 3; 244 m <sup>2</sup> Sold |
| 302 - Penthouse            | Beds: 3; 241 m <sup>2</sup> Sold |