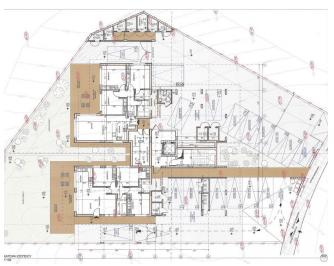

## Site Map & Floor Plans

### **Sold & Reserved Properties**

| Sold & Reserved Properties |                                  |
|----------------------------|----------------------------------|
| 001 - Apartment            | Beds: 3; 150 m <sup>2</sup> Sold |
| 002 - Apartment            | Beds: 3; 141 m <sup>2</sup> Sold |
| 101 - Apartment            | Beds: 2; 116 m <sup>2</sup> Sold |
| 102 - Apartment            | Beds: 2; 120 m <sup>2</sup> Sold |
| 103 - Apartment            | Beds: 1; 75 m <sup>2</sup> Sold  |
| 104 - Apartment            | Beds: 1; 53 m <sup>2</sup> Sold  |
| 105 - Apartment            | Beds: 2; 104 m <sup>2</sup> Sold |
| 201 - Apartment            | Beds: 2; 112 m <sup>2</sup> Sold |
| 202 - Apartment            | Beds: 2; 116 m <sup>2</sup> Sold |
| 203 - Apartment            | Beds: 1; 71 m <sup>2</sup> Sold  |
| 204 - Apartment            | Beds: 1; 53 m <sup>2</sup> Sold  |
| 205 - Apartment            | Beds: 2; 99 m <sup>2</sup> Sold  |
| 301 - Penthouse            | Beds: 3; 244 m <sup>2</sup> Sold |
| 302 - Penthouse            | Beds: 3; 241 m <sup>2</sup> Sold |