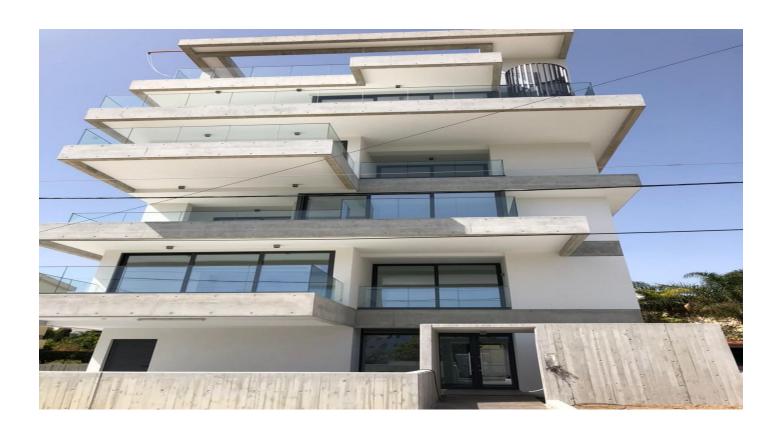

# P55 - Contemporary apartments in walking distance to the sea in Limassol

Property status: Project delivered

Location: Cyprus, Limassol (Potamos Germasogeias district)

Innovative design and comfort are combined in this elegant 5 floor building that will give you a hard-to-find no-neighbour/1 apartment-per-floor luxury. Top specifications and an inspired concept give each floor its unique lay-out.

The interiors are modern but elegant. Each apartment offers an open floor plan. The floor to ceiling windows and sliding glass doors welcome in natural light, lovely views and the Mediterranean sea breeze. Two well appointed bedrooms with designer bathrooms, built-in closets and walk-in closet complement the concept. All the appliances are of the brand Bosch. Each floor has 2 parking lots and 1 storageroom.

Floors 4 and 5 are dedicated to the penthouse with its private roof garden and pool. High quality finishes are to be seen in every detail, from the floors, throughout the plasterwork to the ceilings, as well as in high tech materials and luxury extras like security doors, smart automation systems for lights and curtains, lush outdoors and last but not least an exquisitely designed entrance to this stylish building.