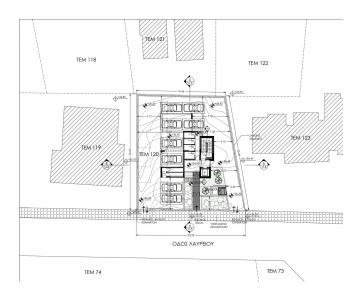

ials and luxury extras like security doors, smart automation systems for lights and curtains, lush outdoors and last but not least an exquisitely designed entrance to this stylish building.

The Project has EPC certificate with "B" Energy Efficiency Rating.

### **Area & Prices**

#### **Sold & Reserved Properties**

| Sold & Reserved Properties |                                  |
|----------------------------|----------------------------------|
| 101 - Apartment            | Beds: 2; 130 m <sup>2</sup> Sold |
| 201 - Apartment            | Beds: 2; 138 m <sup>2</sup> Sold |
| 301 - Apartment            | Beds: 2; 133 m <sup>2</sup> Sold |
| 401 - Penthouse            | Beds: 2; 211 m <sup>2</sup> Sold |

#### **Map Location**



























## **Site Map & Floor Plans**