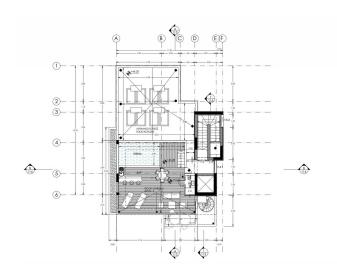

aterials and luxury extras like security doors, smart automation systems for lights and curtains, lush outdoors and last but not least an exquisitely designed entrance to this stylish building.

The Project has EPC certificate with "B" Energy Efficiency Rating.

### **Area & Prices**

#### **Sold & Reserved Properties**

| Sold & Reserved Properties |                                  |
|----------------------------|----------------------------------|
| 101 - Apartment            | Beds: 2; 130 m <sup>2</sup> Sold |
| 201 - Apartment            | Beds: 2; 138 m <sup>2</sup> Sold |
| 301 - Apartment            | Beds: 2; 133 m <sup>2</sup> Sold |
| 401 - Penthouse            | Beds: 2; 211 m <sup>2</sup> Sold |

#### **Map Location**



























## **Site Map & Floor Plans**