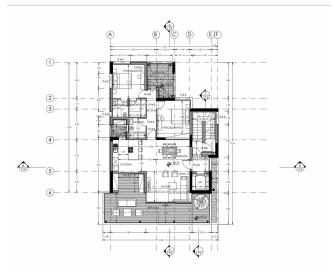

## **Site Map & Floor Plans**

The interiors are modern but elegant. Each apartment offers an open floor plan. The floor to ceiling windows and sliding glass doors welcome in natural light, lovely views and the Mediterranean sea breeze. Two well appointed bedrooms with designer bathrooms, built-in closets and walk-in closet complement the concept. All the appliances are of the brand Bosch. Each floor has 2 parking lots and 1 storageroom.