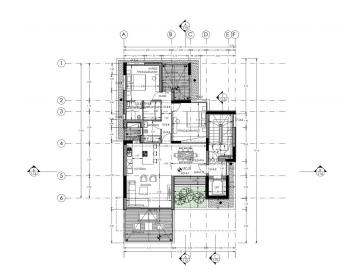

## **Site Map & Floor Plans**

The interiors are modern but elegant. Each apartment offers an open floor plan. The floor to ceiling windows and sliding glass doors welcome in natural light, lovely views and the Mediterranean sea breeze. Two well appointed bedrooms with designer bathrooms, built-in closets and walk-in closet complement the concept. All the appliances are of the brand Bosch. Each floor has 2 parking lots and 1 storageroom.