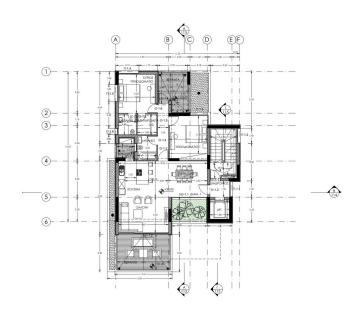

luxury extras like security doors, smart automation systems for lights and curtains, lush outdoors and last but not least an exquisitely designed entrance to this stylish building.

The Project has EPC certificate with "B" Energy Efficiency Rating.

### **Area & Prices**

#### **Sold & Reserved Properties**

| Sold & Reserved Properties |                                  |
|----------------------------|----------------------------------|
| 101 - Apartment            | Beds: 2; 130 m <sup>2</sup> Sold |
| 201 - Apartment            | Beds: 2; 138 m <sup>2</sup> Sold |
| 301 - Apartment            | Beds: 2; 133 m <sup>2</sup> Sold |
| 401 - Penthouse            | Beds: 2; 211 m <sup>2</sup> Sold |

#### **Map Location**



























## **Site Map & Floor Plans**