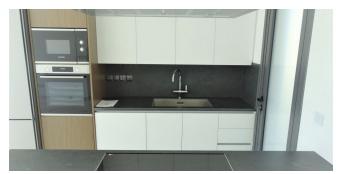

The interiors are modern but elegant. Each apartment offers an open floor plan. The floor to ceiling windows and sliding glass doors welcome in natural light, lovely views and the Mediterranean sea breeze. Two well appointed bedrooms with designer bathrooms, built-in closets and walk-in closet complement the concept. All the appliances are of the brand Bosch. Each floor has 2 parking lots and 1 storageroom.