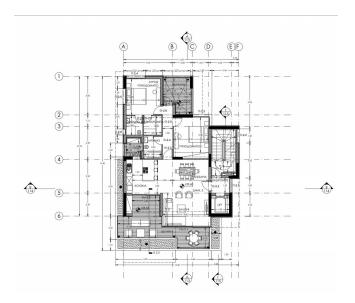

## **Site Map & Floor Plans**

The interiors are modern but elegant. Each apartment offers an open floor plan. The floor to ceiling windows and sliding glass doors welcome in natural light, lovely views and the Mediterranean sea breeze. Two well appointed bedrooms with designer bathrooms, built-in closets and walk-in closet complement the concept. All the appliances are of the brand Bosch. Each floor has 2 parking lots and 1 storageroom.