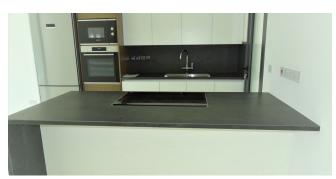

The interiors are modern but elegant. Each apartment offers an open floor plan. The floor to ceiling windows and sliding glass doors welcome in natural light, lovely views and the Mediterranean sea breeze. Two well appointed bedrooms with designer bathrooms, built-in closets and walk-in closet complement the concept. All the appliances are of the brand Bosch. Each floor has 2 parking lots and 1 storageroom.