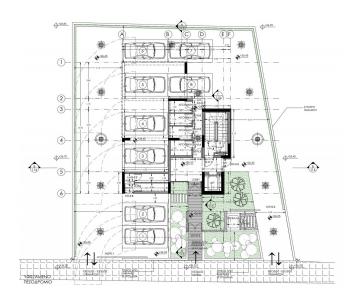

erials and luxury extras like security doors, smart automation systems for lights and curtains, lush outdoors and last but not least an exquisitely designed entrance to this stylish building.

The Project has EPC certificate with "B" Energy Efficiency Rating.

### **Area & Prices**

#### **Sold & Reserved Properties**

| Sold & Reserved Properties |                                  |
|----------------------------|----------------------------------|
| 101 - Apartment            | Beds: 2; 130 m <sup>2</sup> Sold |
| 201 - Apartment            | Beds: 2; 138 m <sup>2</sup> Sold |
| 301 - Apartment            | Beds: 2; 133 m <sup>2</sup> Sold |
| 401 - Penthouse            | Beds: 2; 211 m <sup>2</sup> Sold |

#### **Map Location**



























## **Site Map & Floor Plans**