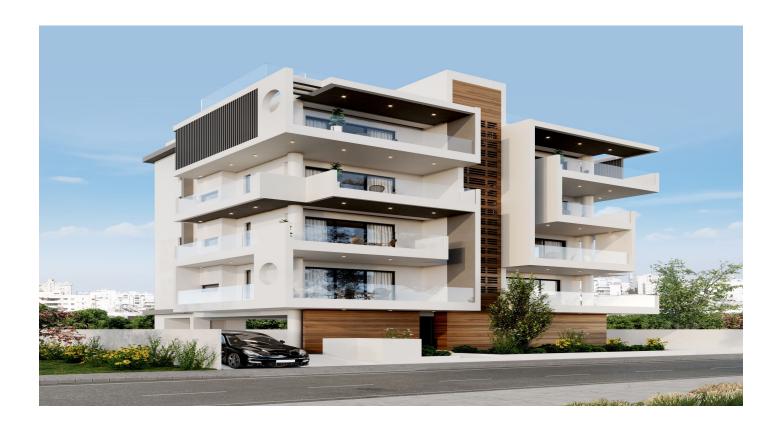

#### P67 - Apartments close to new Marina of Larnaca

Property status: Project delivered

Location: Cyprus, Larnaca, sea port area

A block of 8 apartments, 2 on each floor, centrally located, next to local amenities and 3 minutes' drive from the new Marina of Larnaca. The top apartments benefit of a roof garden with barbeque area and sea view.

The Project has EPC certificate with "B" Energy Efficiency Rating.