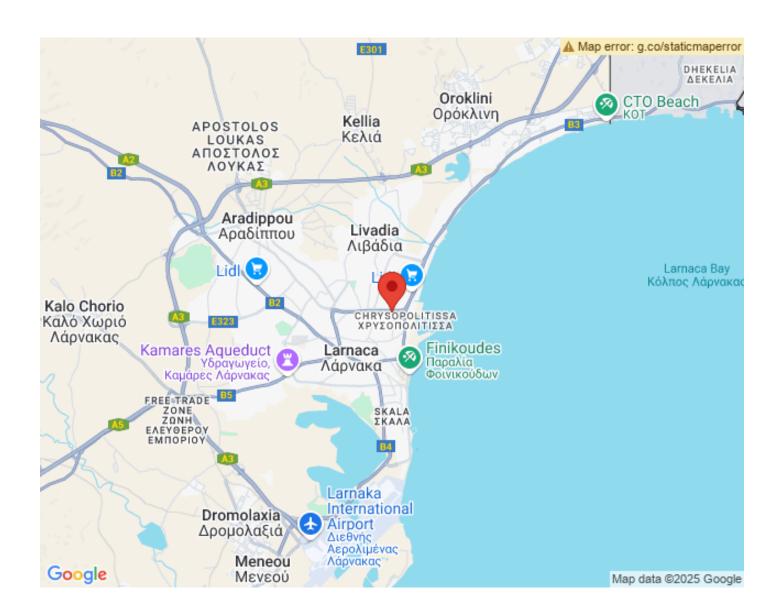

ose to new Marina of Larnaca

Property status: Project delivered

Location: Cyprus, Larnaca, sea port area



A block of 8 apartments, 2 on each floor, centrally located, next to local amenities and 3 minutes' drive from the new Marina of Larnaca. The top apartments benefit of a roof garden with barbeque area and sea view.

The Project has EPC certificate with "B" Energy Efficiency Rating.

## **Area & Prices**

### **Sold & Reserved Properties**

| Sold & Reserved Properties |                                 |
|----------------------------|---------------------------------|
| 2 - Apartment              | Beds: 2; 92 m <sup>2</sup> Sold |
| 3 - Apartment              | Beds: 2; 92 m <sup>2</sup> Sold |
| 4 - Penthouse              | Beds: 2; 92 m <sup>2</sup> Sold |

### **Map Location**





























# Site Map & Floor Plans