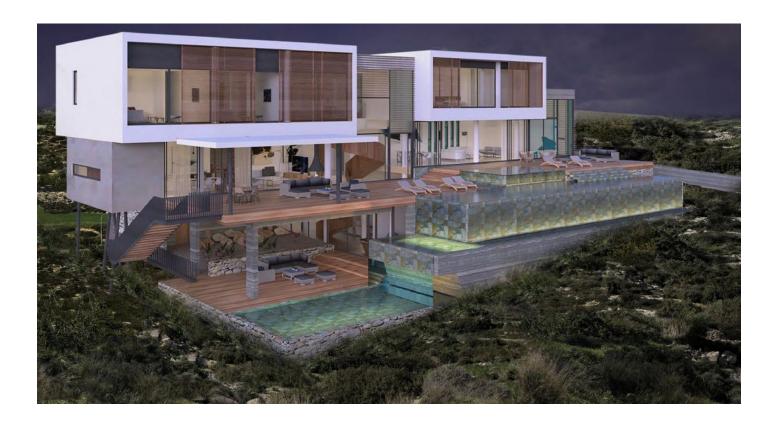

### P81 - 6 bedroom contemporary villa in Peyia, Paphos

Property status: Delivery after 20 months from signing of the agreement

Location: Cyprus, Paphos, Peyia (resort destination north of Paphos located on a hill with beautiful views)

This modern mansion with 6 bedrooms is located in Peyia, Paphos area. This exclusive villa is situated on an exceptionally large plot of 2319 m2 with total covered areas of 1372.2 m2. The villa includes waterfall features, a private swimming pool, large terraces and spacious interiors and state of the art finishes. The residents will enjoy breath-taking views of the Mediterranean Sea and the surrounding landscapes. Villa is conveniently located close to the renowned blue flag sandy beaches of Coral Bay and the spectacular landscapes of the Akamas National Park. The Project has EPC certificate with "B" Energy Efficiency Rating.