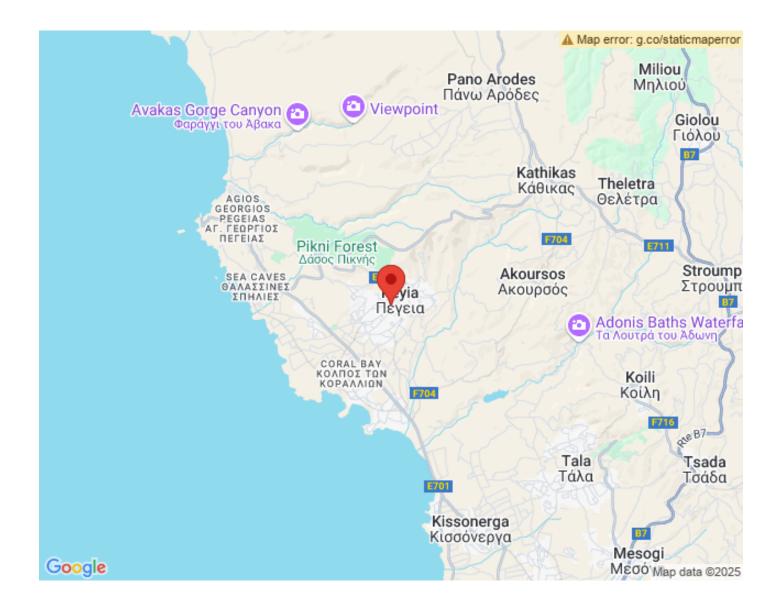

unding landscapes. Villa is conveniently located close to the renowned blue flag sandy beaches of Coral Bay and the spectacular landscapes of the Akamas National Park. The Project has EPC certificate with "B" Energy Efficiency Rating.

## **Area & Prices**

| 1 -Villa<br>Beds: 6 Area: 1295 m <sup>2</sup> | € 4,830,000 + VAT      |
|-----------------------------------------------|------------------------|
| Inside Area: 685 m2                           | Swimming Pool: private |
| Covered Veranda: 182 m2                       |                        |
| Basement: 278 m2                              |                        |
| Price per sq.m: € 3,730                       |                        |

### **Sold & Reserved Properties**

**Sold & Reserved Properties** 

### **Map Location**



























# Site Map & Floor Plans









BASEMENT PLAN









GROUND FLOOR PLAN OF GUEST HOUSE AND GARAGE





FIRST FLOOR PLAN