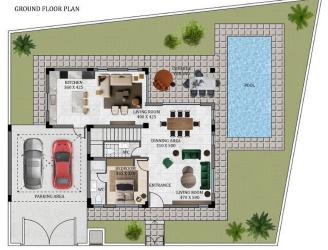

# Site Map & Floor Plans

GROUND FLOOR PLAN

| 4                    |
|----------------------|
| 108 m <sup>2</sup>   |
| 116 m <sup>2</sup>   |
| 32.0 m <sup>2</sup>  |
| 20 m <sup>2</sup>    |
| 29.0 m <sup>2</sup>  |
| 305.0 m <sup>2</sup> |
| 396.0 m <sup>2</sup> |
|                      |