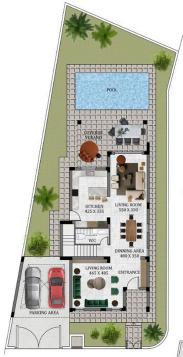

# Site Map & Floor Plans

GROUND FLOOR PLAN

| 4                    |
|----------------------|
| 108 m <sup>2</sup>   |
| 116 m <sup>2</sup>   |
| 32.0 m <sup>2</sup>  |
| 20 m <sup>2</sup>    |
| 29.0 m <sup>2</sup>  |
| 305.0 m <sup>2</sup> |
| 396.0 m <sup>2</sup> |
|                      |