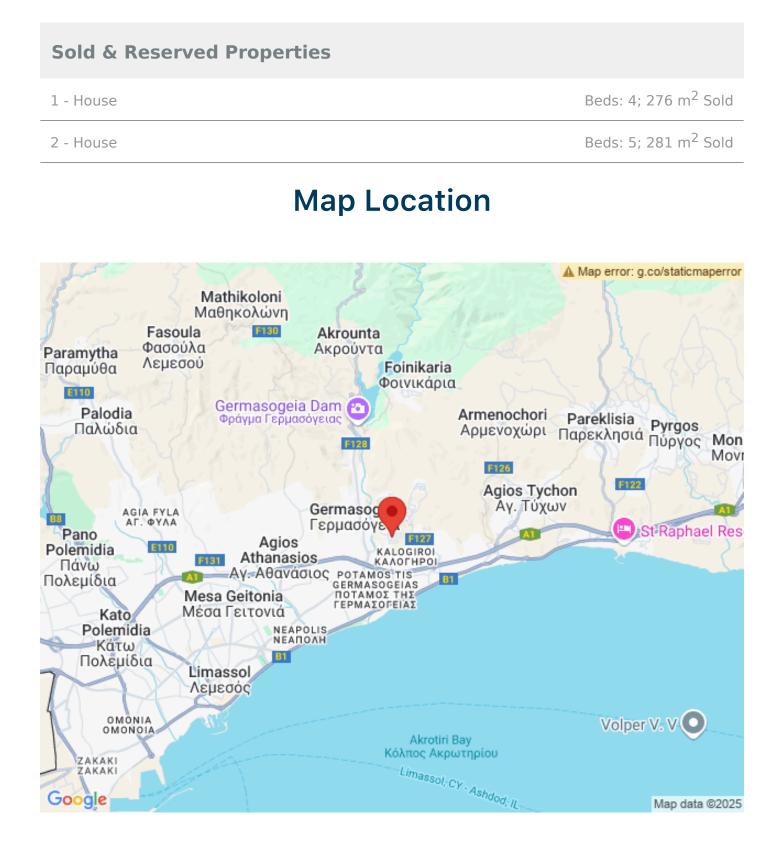

horoughly. Whether you are thinking about buying exclusive property in Cyprus for investment purposes or future residential plans, these cosy houses have everything you need, value for money and more to make its purchase an easy and instantly beneficial decision! The houses will have private road with gated access, as well as private swimming pools. They are situated in a quite area of Germasogiea, have an easy access to both: highway and tourist area.

#### Specifications:

- En-Suite and walk-in closets
- Underfloor heating
- Provision aircondition
- Landscaped garden
- Private pool
- Electric shutters
- High Ceiling
- Private parking
- Gated entrance
- Private road

The Project has EPC certificate with "B" Energy Efficiency Rating.

### Area & Prices

## **Sold & Reserved Properties**























# Site Map & Floor Plans

GROUND FLOOR PLAN



| 4                    |
|----------------------|
| 108 m <sup>2</sup>   |
| 116 m <sup>2</sup>   |
| 32.0 m <sup>2</sup>  |
| 20 m <sup>2</sup>    |
| 29.0 m <sup>2</sup>  |
| 305.0 m <sup>2</sup> |
| 396.0 m <sup>2</sup> |
|                      |

1st FLOOR PLAN





1st FLOOR PLAN



| HOUSE 2                                                 | <u>.</u>                                    |
|---------------------------------------------------------|---------------------------------------------|
| Bedrooms<br>Ground floor internal                       | 5                                           |
| covered area                                            | 112.5 m <sup>2</sup>                        |
| Frist floor inte