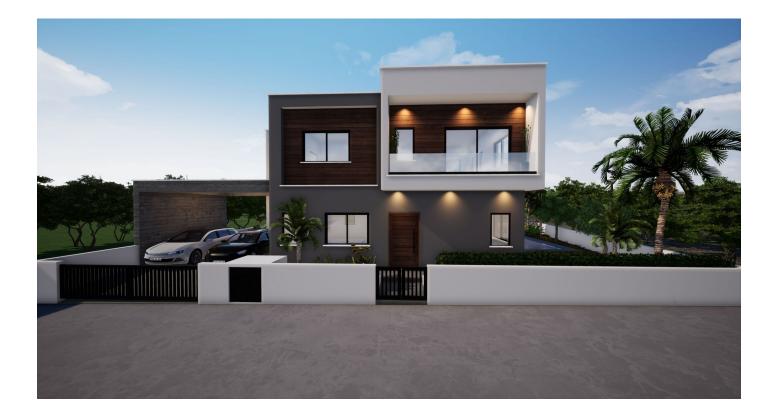

#### Q20 - Two houses in Mesovounia, Limassol

Property status: Project delivered

Location: Cyprus, Limasol, Mesovounia (north-east prestigious district of Limassol)

Modern 4 and 5 bedroom specious houses with luxury living details that the entire family can enjoy it thoroughly. Whether you are thinking about buying exclusive property in Cyprus for investment purposes or future residential plans, these cosy houses have everything you need, value for money and more to make its purchase an easy and instantly beneficial decision! The houses will have private road with gated access, as well as private swimming pools. They are situated in a quite area of Germasogiea, have an easy access to both: highway and tourist area.

#### Specifications:

- En-Suite and walk-in closets
- Underfloor heating
- Provision aircondition
- Landscaped garden
- Private pool
- Electric shutters
- High Ceiling
- Private parking
- Gated entrance
- Private road