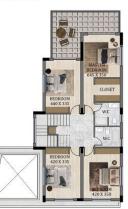

1st FLOOR PLAN

1st FLOOR PLAN

| HOUSE 2                                                 | <u>.</u>                                    |
|---------------------------------------------------------|---------------------------------------------|
| Bedrooms<br>Ground floor internal                       | 5                                           |
| covered area                                            | 112.5 m <sup>2</sup>                        |
| Frist floor internal<br>covered area<br>Covered veranda | 111.5 m <sup>2</sup><br>58.0 m <sup>2</sup> |
| Uncoverde veranda                                       | 0 m <sup>2</sup>                            |
| Parking space                                           | 37.0 m <sup>2</sup>                         |
| Total covered area                                      | 319.0 m <sup>2</sup>                        |
| Plot size                                               | 421.0 m <sup>2</sup>                        |