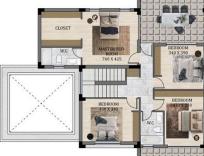

1st FLOOR PLAN

1st FLOOR PLAN

| HOUSE 2                                                 | <u>.</u>                                    |
|---------------------------------------------------------|---------------------------------------------|
| Bedrooms<br>Ground floor internal                       | 5                                           |
| covered area                                            | 112.5 m <sup>2</sup>                        |
| Frist floor internal<br>covered area<br>Covered veranda | 111.5 m <sup>2</sup><br>58.0 m <sup>2</sup> |
| Uncoverde veranda                                       | 0 m <sup>2</sup>                            |
| Parking space                                           | 37.0 m <sup>2</sup>                         |
| Total covered area                                      | 319.0 m <sup>2</sup>                        |
| Plot size                                               | 421.0 m <sup>2</sup>                        |