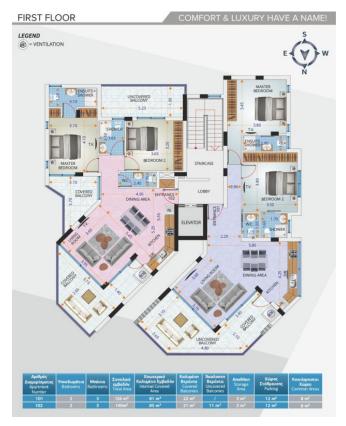

### Site Map & Floor Plans

#### Sold & Reserved Properties

| 101 - Apartment | Beds: 2; 105 m <sup>2</sup> Reserved |
|-----------------|--------------------------------------|
| 102 - Apartment | Beds: 2; 101 m <sup>2</sup> Reserved |
| 201 - Apartment | Beds: 2; 104 m <sup>2</sup> Sold     |
| 202 - Apartment | Beds: 2; 101 m <sup>2</sup> Sold     |
| 301 - Apartment | Beds: 2; 105 m <sup>2</sup> Sold     |
| 302 - Apartment | Beds: 2; 101 m <sup>2</sup> Reserved |
| 401 - Apartment | Beds: 3; 186 m <sup>2</sup> Sold     |
| 501 - Apartment | Beds: 3; 161 m <sup>2</sup> Reserved |