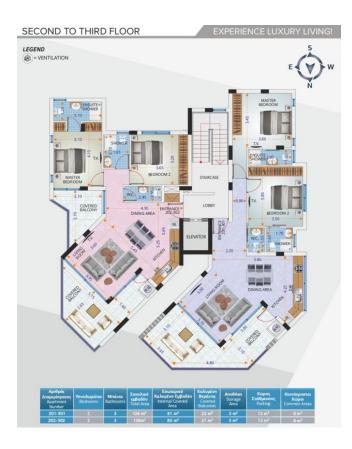

### Site Map & Floor Plans

#### Sold & Reserved Properties

| 101 - Apartment | Beds: 2; 105 m <sup>2</sup> Reserved |
|-----------------|--------------------------------------|
| 102 - Apartment | Beds: 2; 101 m <sup>2</sup> Reserved |
| 201 - Apartment | Beds: 2; 104 m <sup>2</sup> Sold     |
| 202 - Apartment | Beds: 2; 101 m <sup>2</sup> Sold     |
| 301 - Apartment | Beds: 2; 105 m <sup>2</sup> Sold     |
| 302 - Apartment | Beds: 2; 101 m <sup>2</sup> Reserved |
| 401 - Apartment | Beds: 3; 186 m <sup>2</sup> Sold     |
| 501 - Apartment | Beds: 3; 161 m <sup>2</sup> Reserved |