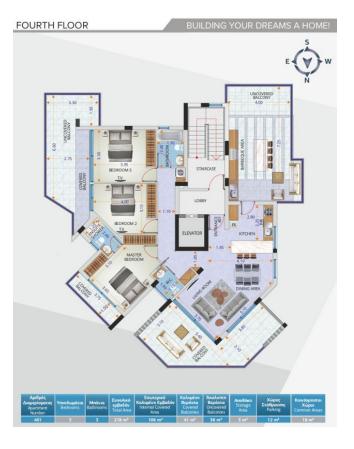

### Site Map & Floor Plans

#### Sold & Reserved Properties

| 101 - Apartment | Beds: 2; 105 m <sup>2</sup> Reserved |
|-----------------|--------------------------------------|
| 102 - Apartment | Beds: 2; 101 m <sup>2</sup> Reserved |
| 201 - Apartment | Beds: 2; 104 m <sup>2</sup> Sold     |
| 202 - Apartment | Beds: 2; 101 m <sup>2</sup> Sold     |
| 301 - Apartment | Beds: 2; 105 m <sup>2</sup> Sold     |
| 302 - Apartment | Beds: 2; 101 m <sup>2</sup> Reserved |
| 401 - Apartment | Beds: 3; 186 m <sup>2</sup> Sold     |
| 501 - Apartment | Beds: 3; 161 m <sup>2</sup> Reserved |