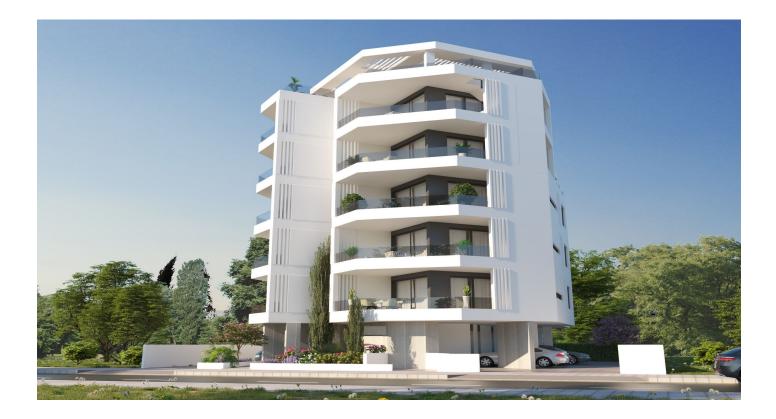

### Q35 - Apartments in Larnaca, in 100 meters to the sea

Property status: Project delivered

Location: Cyprus, Larnaca, sea port area

The project is located in walking distance to the beachfront.

The project will consist of eight spacious apartments. The fourth and fifth floor of the project are whole floor apartments with three bedrooms and three bathrooms each, with spacious covered and uncovered balconies. Each apartment will benefit from a parking bay and storage room on the ground floor.