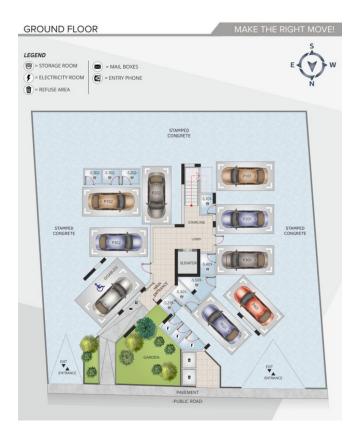

### Site Map & Floor Plans

### Q35 - Apartments in Larnaca, in 100 meters to the sea

Property status: Project delivered

Location: Cyprus, Larnaca, sea port area

The project is located in walking distance to the beachfront.

The project will consist of eight spacious apartments. The fourth and fifth floor of the project are whole floor apartments with three bedrooms and three bathrooms each, with spacious covered and uncovered balconies. Each apartment will benefit from a parking bay and storage room on the ground floor.