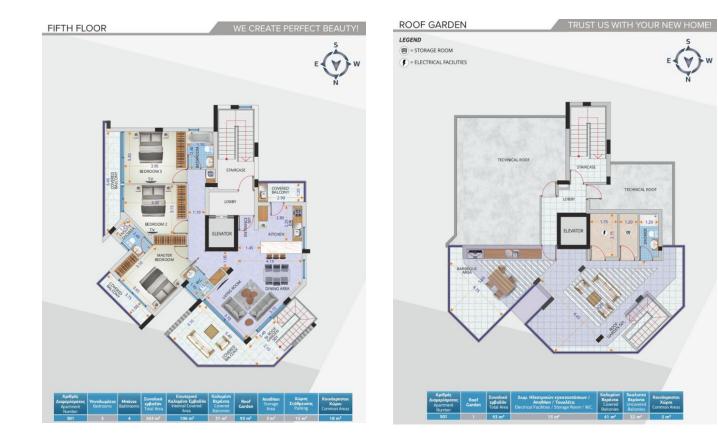

### Q35 - Apartments in Larnaca, in 100 meters to the sea

Property status: Project delivered

Location: Cyprus, Larnaca, sea port area

The project is located in walking distance to the beachfront.

The project will consist of eight spacious apartments. The fourth and fifth floor of the project are whole floor apartments with three bedrooms and three bathrooms each, with spacious covered and uncovered balconies. Each apartment will benefit from a parking bay and storage room on the ground floor.

### Area & Prices

#### Sold & Reserved Properties

| 101 - Apartment | Beds: 2; 105 m <sup>2</sup> Reserved |
|-----------------|--------------------------------------|
| 102 - Apartment | Beds: 2; 101 m <sup>2</sup> Reserved |
| 201 - Apartment | Beds: 2; 104 m <sup>2</sup> Sold     |
| 202 - Apartment | Beds: 2; 101 m <sup>2</sup> Sold     |
| 301 - Apartment | Beds: 2; 105 m <sup>2</sup> Sold     |
| 302 - Apartment | Beds: 2; 101 m <sup>2</sup> Reserved |
| 401 - Apartment | Beds: 3; 186 m <sup>2</sup> Sold     |
| 501 - Apartment | Beds: 3; 161 m <sup>2</sup> Reserved |

### Site Map & Floor Plans