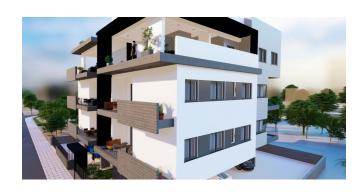

# S032 - Apartments not far from New Casino and the Mall in Limassol

Property status: Project delivered

Location: Cyprus, Limassol, not far from the new sea port

This residential building is located in 10 minutes drive from My Mall Limassol and Casino. The small size of the building gives its residents a feeling of exclusivity and privacy.

The building will consist of one and two bedroom apartments and a three bedroom penthouse. The Project has EPC certificate with "A" Energy Efficiency Rating.