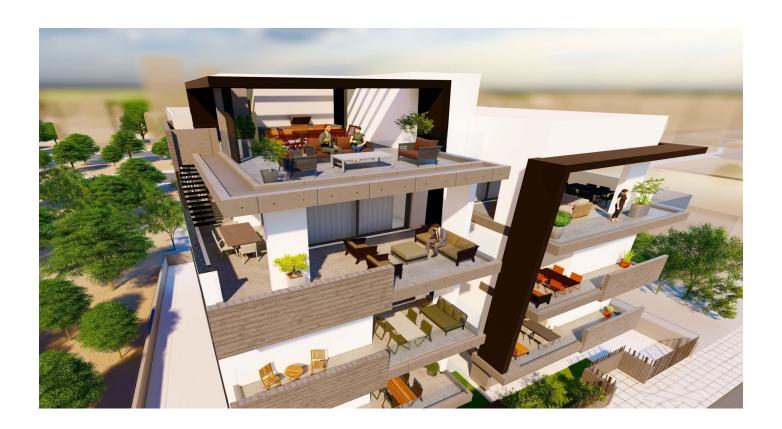

The building will consist of one and two bedroom apartments and a three bedroom penthouse. The Project has EPC certificate with "A" Energy Efficiency Rating.